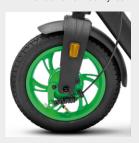

12" front and 10" rear tyres

ARGENT

Load up to 120kg

Up to 30km of range, 450Wh battery

350W motor, Peak Power: 500W

\* Always respect the highway code and the regulations in force in the country where the electric scooter is used.  $\ast\ast$  Subject to variations based on the rider's weight, on the road conditions and on the temperature.