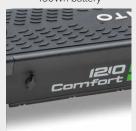

## **COMFORTABLE** RIDE

| FRAME                  | aluminum alloy                                                      |
|------------------------|---------------------------------------------------------------------|
| SUSPENSIONS            | no                                                                  |
| SPEED*                 | L1: < 6km/h; L2: < 15km/h; L3: < 20km/h; L4: < 25km/h (max speed)   |
| MAXIMUM SLOPE*         | 15%                                                                 |
| BRAKES                 | front drum brake, rear electronic and drum brke, double brake lever |
| TYRES                  | front 12" and rear 10", inner tube                                  |
| MAXIMUM LOAD           | 120kg                                                               |
| RIDER                  | check the current legislation in your country                       |
| OPERATING TEMPERATURE  | -0 °C / 45 °C                                                       |
| PROTECTION LEVEL       | IPX5                                                                |
| CHARGING TIME          | approax 5 hours                                                     |
| RANGE**                | up to 30km                                                          |
| MOTOR                  | 350W brushless, 17Nm                                                |
| PEAK POWER             | 500W                                                                |
| DISPLAY                | integrated colour LED with smartphone holder                        |
| BATTERY                | 36V 12.5Ah 450Wh                                                    |
| LOW VOLTAGE PROTECTION | 31V ± 0.5V                                                          |
| CURRENT LIMIT          | 18A ±1A                                                             |
| KERS                   | yes                                                                 |
| LIGHTS                 | front and rear LED                                                  |
| WIRELESS CONNECTION    | yes                                                                 |
| APP                    | yes                                                                 |
| TURN SIGNALS           | yes                                                                 |
| NET WEIGHT             | 18.2kg                                                              |
| GROSS WEIGHT           | 23.7kg                                                              |
| OPEN ITEM DIMENSIONS   | 1230 x 685 x 1285mm                                                 |
| CLOSED ITEM DIMENSIONS | 1230 x 685 x 570mm                                                  |
| PACKAGING DIMENSION    | 1245 x 200 x 600 mm                                                 |