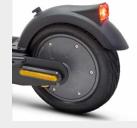

12" front and 10" rear tyres

ARGENT

Load up to 120kg

Up to 30km of range, 450Wh battery

350W motor, Peak Power: 500W

\* Always respect the highway code and the regulations in force in the country where the electric scooter is used.  $\ast\ast$  Subject to variations based on the rider's weight, on the road conditions and on the temperature.