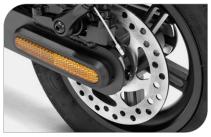

| Frame                  | Alluminium                                  |
|------------------------|---------------------------------------------|
| Suspensions            | Front and rear                              |
| Tyres                  | 8.5, inner tube                             |
| Brakes                 | Front e-brake, rear disc, with 2 levers     |
| Motor                  | Brushless, 350W, 15Nm, KERS                 |
| Peak Power             | 500 W                                       |
| Maximum slope          | 15%                                         |
| Speed                  | 25Km/h                                      |
| Battery                | 36 V, 7.8 Ah, 280.8 Wh                      |
| Charger                | Output DC 42V, 1.5A (Max)                   |
| Charging time          | 4.5h                                        |
| Range*                 | 30 Km                                       |
| Lights                 | LED front and rear, integrated turn signals |
| Display                | LED, 4 speeds, cruise mode                  |
| Bell                   | Mechanical                                  |
| Bluetooth              | Platum E-Mobility App                       |
| E-lock                 | In app lock mode                            |
| Protection rating      | IPX5                                        |
| Maximum load           | 100 kg                                      |
| Weight                 | 12.5 kg                                     |
| Open item dimensions   | 1085*485*1180 mm                            |
| Closed item dimensions | 1085*485*520 mm                             |
| Packaging dimension    | 1155*160*570 mm                             |
| Packaging weight       | 14.5 kg                                     |

**SKU** JE-MO-240001 **EAN** 8050507987443

Brushless motor, 500 W peak power

Front e-brake, rear disc brake, with 2 levers

Battery of 280.8 Wh, up to 30 km of autonomy

\* The range may vary depending on road surface conditions, route elevation profile, environmental factors (temperature and wind), rider weight, average speed, battery condition, and tyre pressure.