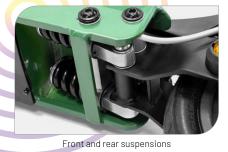

| Frame                  | Alluminium                                  |
|------------------------|---------------------------------------------|
| Suspensions            | Front and rear                              |
| Tyres                  | 8.5, inner tube                             |
| Brakes                 | Front e-brake, rear disc, with 2 levers     |
| Motor                  | Brushless, 350W, 15Nm, KERS                 |
| Peak Power             | 500 W                                       |
| Maximum slope          | 15%                                         |
| Speed                  | 25Km/h                                      |
| Battery                | 36 V, 7.8 Ah, 280.8 Wh                      |
| Charger                | Output DC 42V, 1.5A (Max)                   |
| Charging time          | 4.5h                                        |
| Range*                 | 30 Km                                       |
| Lights                 | LED front and rear, integrated turn signals |
| Display                | LED, 4 speeds, cruise mode                  |
| Bell                   | Mechanical                                  |
| Bluetooth              | Platum E-Mobility App                       |
| E-lock                 | In app lock mode                            |
| Protection rating      | IPX5                                        |
| Maximum load           | 100 kg                                      |
| Weight                 | 12.5 kg                                     |
| Open item dimensions   | 1085*485*1180 mm                            |
| Closed item dimensions | 1085*485*520 mm                             |
| Packaging dimension    | 1155*160*570 mm                             |
| Packaging weight       | 14.5 kg                                     |