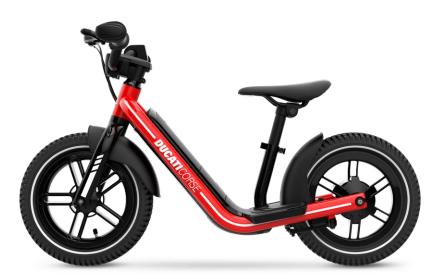

12,5" Tyres

Samsung Battery

Rear motor

Product Sku: DU-BI-210001 Ean Code: **8052870486486** 

## Technical specifications

|                         | •                                                                                                                       |
|-------------------------|-------------------------------------------------------------------------------------------------------------------------|
| Basic info              |                                                                                                                         |
| Frame material          | alloy AL6061-T6                                                                                                         |
| Max speed*              | 12km/h                                                                                                                  |
| Brakes                  | rear V brake, brake lever with cut off sensor                                                                           |
| Motor power             | 35W                                                                                                                     |
| Tyres                   | 12.5"x 2 1/4 with inner tube                                                                                            |
| Low voltage protection  | 12.5V                                                                                                                   |
| Current limit           | 10A                                                                                                                     |
| Motor type              | brushless                                                                                                               |
| Max load                | 35kg                                                                                                                    |
| Rididng<br>requirements | 3+ yo with the use of helmet and protection gears. Consult the laws and regulations currently in force in your country. |
| Working<br>Temperature  | 0°C / 45°C                                                                                                              |
| Level of protection     | IPX4                                                                                                                    |
| Charging time           | about 3 hours                                                                                                           |
| Range**                 | up to 1 hour                                                                                                            |