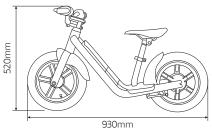

| Dimensions and Weights |                   |  |
|------------------------|-------------------|--|
| Net weight             | 8.5kg             |  |
| Gross weight           | 11kg              |  |
| Unit size              | 930 x 470 x 520mm |  |
| Carton size            | 990 x 530 x 250mm |  |