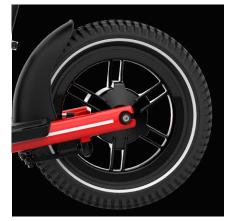

12,5" Tyres

Samsung Battery

Rear motor

Product Sku: DU-BI-210001 Ean Code: **8052870486486** 

## Technical specifications

|                         | •                                                                                                                       |
|-------------------------|-------------------------------------------------------------------------------------------------------------------------|
| Basic info              |                                                                                                                         |
| Frame material          | alloy AL6061-T6                                                                                                         |
| Max speed*              | 12km/h                                                                                                                  |
| Brakes                  | rear V brake, brake lever with cut off sensor                                                                           |
| Motor power             | 35W                                                                                                                     |
| Tyres                   | 12.5"x 2 1/4 with inner tube                                                                                            |
| Low voltage protection  | 12.5V                                                                                                                   |
| Current limit           | 10A                                                                                                                     |
| Motor type              | brushless                                                                                                               |
| Max load                | 35kg                                                                                                                    |
| Rididng<br>requirements | 3+ yo with the use of helmet and protection gears. Consult the laws and regulations currently in force in your country. |
| Working<br>Temperature  | 0°C / 45°C                                                                                                              |
| Level of protection     | IPX4                                                                                                                    |
| Charging time           | about 3 hours                                                                                                           |
| Range**                 | up to 1 hour                                                                                                            |