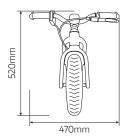

| Dimensions and Weights |                   |  |
|------------------------|-------------------|--|
| Net weight             | 8.5kg             |  |
| Gross weight           | 11kg              |  |
| Unit size              | 930 x 470 x 520mm |  |
| Carton size            | 990 x 530 x 250mm |  |