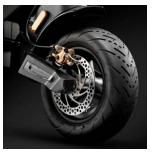

## **≥** M O B I L I T Y

500W motor, Peak Power: 900W

Up to 45km of range, 600Wh battery

Front disc brake, rear e-brake and disc brake

## **TECHNICAL SPECIFICATIONS**

| Basic info             |                                                                         |
|------------------------|-------------------------------------------------------------------------|
| Frame material         | steel and aluminium                                                     |
| Suspension             | front and rear suspensions                                              |
| Speed*                 | L1: <= 6km/h   L2:<= 15km/h   L3: <= 20km/h   L4: <= 25km/h (max speed) |
| Max gradient**         | 22%                                                                     |
| Brakes                 | front disc brake, rear e-brake and disc brake, KERS                     |
| Motor Power            | 500W, 20Nm                                                              |
| Tyres                  | 90/65 - 6.5                                                             |
| Low voltage protection | 42V                                                                     |
| Current limit          | 20A                                                                     |
| Motor type             | brushless                                                               |
| Load capacity          | 120kg                                                                   |
| Riding requirements    | consult the laws and regulations currently in force in your country     |
| Operating Temperature  | -0°C/45°C                                                               |
| Level of protection    | IPX4                                                                    |
| Charging time          | about 7 hours                                                           |
| Range**                | up to 45km                                                              |