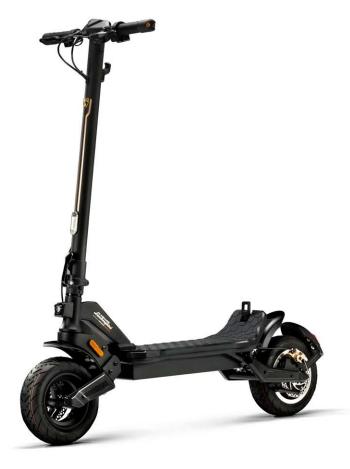

## **≥** M O B I L I T Y

500W motor, Peak Power: 900W

Up to 45km of range, 600Wh battery

Front disc brake, rear e-brake and disc brake

## **TECHNICAL SPECIFICATIONS**

| Basic info             |                                                                         |
|------------------------|-------------------------------------------------------------------------|
| Frame material         | steel and aluminium                                                     |
| Suspension             | front and rear suspensions                                              |
| Speed*                 | L1: <= 6km/h   L2:<= 15km/h   L3: <= 20km/h   L4: <= 25km/h (max speed) |
| Max gradient**         | 22%                                                                     |
| Brakes                 | front disc brake, rear e-brake and disc brake, KERS                     |
| Motor Power            | 500W, 20Nm                                                              |
| Tyres                  | 90/65 - 6.5                                                             |
| Low voltage protection | 42V                                                                     |
| Current limit          | 20A                                                                     |
| Motor type             | brushless                                                               |
| Load capacity          | 120kg                                                                   |
| Riding requirements    | consult the laws and regulations currently in force in your country     |
| Operating Temperature  | -0°C/45°C                                                               |
| Level of protection    | IPX4                                                                    |
| Charging time          | about 7 hours                                                           |
| Range**                | up to 45km                                                              |

 $<sup>\</sup>ensuremath{^{*}}$  Always respect the highway code and the regulations in force in the country of use.

| Electric system |                                        |
|-----------------|----------------------------------------|
| Motor           | 500W Brushless, 900W Peak Power        |
| Brake           | rear electronic brake                  |
| Display         | integrated LED                         |
| Battery         | 48V 12.5Ah 600Wh                       |
| Lights          | front and rear LED lights              |
| Charger         | EU Standard DC 2.1 Charger, 54.6V 2.0A |
| App/Bluetooth   | yes                                    |