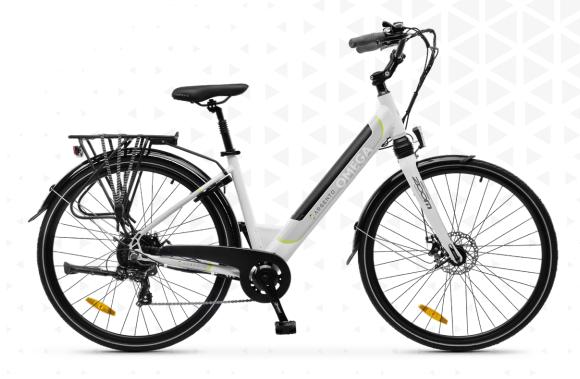

**OMEGA** 

The way you move URBAN BEAT

| TYRES                 | 700c brand Kenda                                                                                                                                                             |
|-----------------------|------------------------------------------------------------------------------------------------------------------------------------------------------------------------------|
| RIM a                 | black aluminum, double wall rims                                                                                                                                             |
| BRAKES                | Mechanical Disc Brake System, brand Logan,<br>brake lever with cut off sensor                                                                                                |
| SHIFTER               | Shimano Tourney 7 speed with rear derailleur                                                                                                                                 |
| FRONT FORK            | aluminum, Zoom 106D, suspension fork - spring system                                                                                                                         |
| CRANKSET              | Prowheel 38T - 170mm, chain KMC                                                                                                                                              |
| PEDALS                | Neco-WP-302, city                                                                                                                                                            |
| FRAME                 | aluminum 6061, with rear wheel lock                                                                                                                                          |
| MAX SPEED             | 25Km/h                                                                                                                                                                       |
| SEAT                  | CY - Argento logo, high elastic foam, black                                                                                                                                  |
| SEAT POST             | aluminum seat post with internal shock absorber                                                                                                                              |
| HANDLEBAR             | aluminum, Zoom city                                                                                                                                                          |
| GRIPS                 | XL - Argento logo, ergonomic - rubber                                                                                                                                        |
| LIGHTS                | front light: LED, DH003E 36V DC. Rear light: LED, DR009 (rear carrier)                                                                                                       |
| DISPLAY               | LCD display waterproof with battery level indicator - PAS level indicator - On / Off light - Walk assist - Error codes - Bluetooth connection - Parameter configuration menu |
| MOTOR                 | Bafang 36V 250W 45Nm, rear                                                                                                                                                   |
| FENDER                | pvc with side supports - black/black                                                                                                                                         |
| KICKSTAND             | rear, side model, adjustable                                                                                                                                                 |
| REAR RACK             | rear (max load 25 kg)                                                                                                                                                        |
| MAX LOAD WEIGHT       | 100kg                                                                                                                                                                        |
| BATTERY               | 36V 10.4Ah 374Wh, integrated                                                                                                                                                 |
| RECHARGE PACK BATTERY | 42.0V 2.0A                                                                                                                                                                   |
| RANGE*                | from 40 to 70km, this data depends on: level of assistance used, driver's weight, muscle power applied in pedaling, tire pressure, road slope, number of stops and restarts  |
| GROSS WEIGHT BATTERY  | 2.6Kg                                                                                                                                                                        |
| NET WEIGHT            | 20.2Kg                                                                                                                                                                       |
| GROSS WEIGHT          | ~22.8Kg                                                                                                                                                                      |
| PACKAGING DIMENSIONS  | 148 x 25 x 84cm                                                                                                                                                              |
|                       |                                                                                                                                                                              |