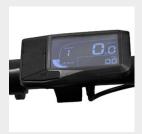

**OMEGA** 

The way you move URBAN BEAT

| TYRES                 | 700c brand Kenda                                                                                                                                                             |
|-----------------------|------------------------------------------------------------------------------------------------------------------------------------------------------------------------------|
| RIM a                 | black aluminum, double wall rims                                                                                                                                             |
| BRAKES                | Mechanical Disc Brake System, brand Logan,<br>brake lever with cut off sensor                                                                                                |
| SHIFTER               | Shimano Tourney 7 speed with rear derailleur                                                                                                                                 |
| FRONT FORK            | aluminum, Zoom 106D, suspension fork - spring system                                                                                                                         |
| CRANKSET              | Prowheel 38T - 170mm, chain KMC                                                                                                                                              |
| PEDALS                | Neco-WP-302, city                                                                                                                                                            |
| FRAME                 | aluminum 6061, with rear wheel lock                                                                                                                                          |
| MAX SPEED             | 25Km/h                                                                                                                                                                       |
| SEAT                  | CY - Argento logo, high elastic foam, black                                                                                                                                  |
| SEAT POST             | aluminum seat post with internal shock absorber                                                                                                                              |
| HANDLEBAR             | aluminum, Zoom city                                                                                                                                                          |
| GRIPS                 | XL - Argento logo, ergonomic - rubber                                                                                                                                        |
| LIGHTS                | front light: LED, DH003E 36V DC. Rear light: LED, DR009 (rear carrier)                                                                                                       |
| DISPLAY               | LCD display waterproof with battery level indicator - PAS level indicator - On / Off light - Walk assist - Error codes - Bluetooth connection - Parameter configuration menu |
| MOTOR                 | Bafang 36V 250W 45Nm, rear                                                                                                                                                   |
| FENDER                | pvc with side supports - black/black                                                                                                                                         |
| KICKSTAND             | rear, side model, adjustable                                                                                                                                                 |
| REAR RACK             | rear (max load 25 kg)                                                                                                                                                        |
| MAX LOAD WEIGHT       | 100kg                                                                                                                                                                        |
| BATTERY               | 36V 10.4Ah 374Wh, integrated                                                                                                                                                 |
| RECHARGE PACK BATTERY | 42.0V 2.0A                                                                                                                                                                   |
| RANGE*                | from 40 to 70km, this data depends on: level of assistance used, driver's weight, muscle power applied in pedaling, tire pressure, road slope, number of stops and restarts  |
| GROSS WEIGHT BATTERY  | 2.6Kg                                                                                                                                                                        |
| NET WEIGHT            | 20.2Kg                                                                                                                                                                       |
| GROSS WEIGHT          | ~22.8Kg                                                                                                                                                                      |
| PACKAGING DIMENSIONS  | 148 x 25 x 84cm                                                                                                                                                              |
|                       |                                                                                                                                                                              |