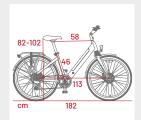

## E-bike dimensions

Installed rear rack

Imported and distributed by M.T. Distribution S.r.I.
Società unipersonale soggetta a direzione e coordinamento di Electron S.p.A.
via Bargellino 10, 40012, Calderard Reno. (B0) Italy
P.I. 04177060375 | C.F. 0119840377 | REA B0-235546 | Capitale Sociale 10,000,00 ix.
www.platum.com