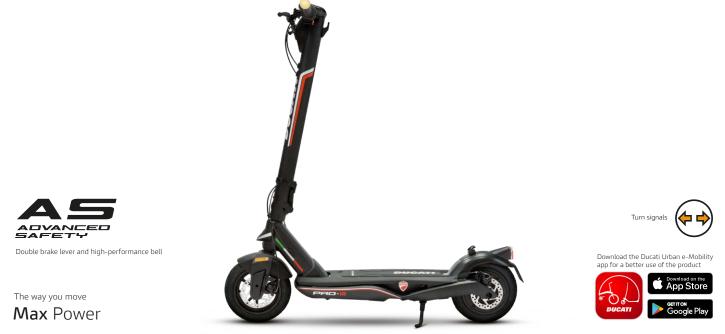

350W motor, Peak Power 515W

Up to 50km of range, 468Wh battery

Front and rear disk brake

Product Sku: DU-MO-220021 Ean Code: 8056711538785

\* Always respect the highway code and the regulations in force in the country of use. \*\* Subject to variations based on driver weight, road conditions and temperature.

| Electric systen | n                                                  |
|-----------------|----------------------------------------------------|
| Motor           | 350W Brushless, Peak Power 515W                    |
| Display         | 3.5" LED display with USB port                     |
| Battery         | 36V, 13.0Ah, 468Wh                                 |
| Lights          | front and rear LED lights, integrated turn signals |
| Charger         | EU Standard DC 2.1, 42V 1.5A                       |
| Bluetooth       | connection through user app                        |
| NFC             | contactless key                                    |