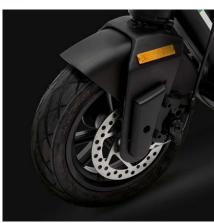

## **Technical specifications**

| Basic info             |                                                                      |
|------------------------|----------------------------------------------------------------------|
| Frame material         | magnesium alloy                                                      |
| Speed*                 | L1: 6km/h   L2: 15km/h   L3: 20km/h   L4: 25km/h (max speed)         |
| Maximum<br>gradient**  | 18%                                                                  |
| Brakes                 | front and rear disc brake, double brake lever, KERS                  |
| Motor power            | 350W, 18.9Nm                                                         |
| Tyres                  | 10" tubeless tyres                                                   |
| Low voltage protection | 31V +/- 0.5V                                                         |
| Current limit          | 18A                                                                  |
| Motor type             | brushless                                                            |
| Max load               | 100kg                                                                |
| Riding requirements    | Consult the laws and regulations currently in force in your country. |
| Working<br>Temperature | 0°C / 45°C                                                           |
| Level of<br>protection | IPX5                                                                 |
| Charging time          | about 8 hours                                                        |
| Range**                | up to 50km                                                           |