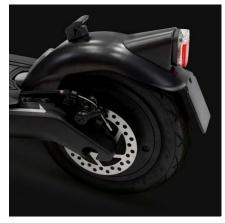

## **Technical specifications**

| Basic info             |                                                                      |
|------------------------|----------------------------------------------------------------------|
| Frame material         | magnesium alloy                                                      |
| Speed*                 | L1: 6km/h   L2: 15km/h   L3: 20km/h   L4: 25km/h (max speed)         |
| Maximum<br>gradient**  | 18%                                                                  |
| Brakes                 | front and rear disc brake, double brake lever, KERS                  |
| Motor power            | 350W, 18.9Nm                                                         |
| Tyres                  | 10" tubeless tyres                                                   |
| Low voltage protection | 31V +/- 0.5V                                                         |
| Current limit          | 18A                                                                  |
| Motor type             | brushless                                                            |
| Max load               | 100kg                                                                |
| Riding requirements    | Consult the laws and regulations currently in force in your country. |
| Working<br>Temperature | 0°C / 45°C                                                           |
| Level of<br>protection | IPX5                                                                 |
| Charging time          | about 8 hours                                                        |
| Range**                | up to 50km                                                           |