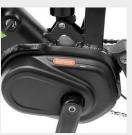

## The way you move OUTDOOR SEEKERS

| TYRES                 | 27.5" x 2.35 brand Kenda                                                                                                                                                                                                     |
|-----------------------|------------------------------------------------------------------------------------------------------------------------------------------------------------------------------------------------------------------------------|
| RIM                   | black aluminum, double shoulder                                                                                                                                                                                              |
| BRAKES                | hydraulic disc front and rear, brand Logan, HD-M500                                                                                                                                                                          |
| SHIFTER               | Shimano Altus 9 speed, with rear derailleur                                                                                                                                                                                  |
| FRONT FORK            | brand Suntour SF20-XCM-HLO-DS with suspension                                                                                                                                                                                |
| CRANKSET              | chain KMC, Bafang 38T -170mm                                                                                                                                                                                                 |
| PEDALS                | aluminum mtb, Wellgo-B249DU / Neco-WP313                                                                                                                                                                                     |
| FRAME                 | aluminum, with Exa Forma, A5 RR1190 rear shock absorber                                                                                                                                                                      |
| MAX SPEED             | 25Km/h                                                                                                                                                                                                                       |
| SEAT                  | CY, Argento logo, high elastic foam, black color                                                                                                                                                                             |
| SEAT POST             | aluminum, Zoom                                                                                                                                                                                                               |
| HANDLEBAR             | aluminum, brand Zoom mtb                                                                                                                                                                                                     |
| GRIPS                 | in rubber, ergonomic XL - Argento logo                                                                                                                                                                                       |
| LIGHTS                | front light: LED, DH003E 6V DC. Rear light: LED, CY-3915-E<br>(saddle pad - built-in battery)                                                                                                                                |
| DISPLAY               | LCD display Bafang brand - Battery level indicator - PAS level<br>indicator - Speed indicator (current, maximum, average) -<br>Distance indicator (partial, total, duration) - On / Off light -<br>Walk assist - Error codes |
| MOTOR                 | Bafang M400 36V 250W 80Nm, central                                                                                                                                                                                           |
| FENDER                | not included                                                                                                                                                                                                                 |
| KICKSTAND             | rear, side model, adjustable                                                                                                                                                                                                 |
| REAR RACK             | not included                                                                                                                                                                                                                 |
| MAX LOAD WEIGHT       | 110kg                                                                                                                                                                                                                        |
| BATTERY               | 36V 13.0Ah 468Wh, integrated                                                                                                                                                                                                 |
| RECHARGE PACK BATTERY | 42.0V 2.0A                                                                                                                                                                                                                   |
| RANGE*                | from 50 to 90km, this data depends on: level of assistance<br>used, driver's weight, muscle power applied in pedaling, tire<br>pressure, road slope, number of stops and restarts                                            |
| GROSS WEIGHT BATTERY  | 3.1Kg                                                                                                                                                                                                                        |
| NET WEIGHT            | 23.5Kg                                                                                                                                                                                                                       |
| GROSS WEIGHT          | ~26.6Kg                                                                                                                                                                                                                      |
| PACKAGING DIMENSIONS  | 160 x 27 x 80cm                                                                                                                                                                                                              |

## E-bike dimensions

Full suspension

Central motor

9 speed shifter

AR-BI-220001 | 8052679455966

\* Subject to variations based on the rider's weight, on the road conditions and on the temperature. All images are inserted for illustrative purposes, the products may undergo changes.