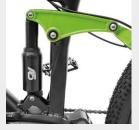

## The way you move OUTDOOR SEEKERS

| TYRES                 | 27.5" x 2.35 brand Kenda                                                                                                                                                                                                     |
|-----------------------|------------------------------------------------------------------------------------------------------------------------------------------------------------------------------------------------------------------------------|
| RIM                   | black aluminum, double shoulder                                                                                                                                                                                              |
| BRAKES                | hydraulic disc front and rear, brand Logan, HD-M500                                                                                                                                                                          |
| SHIFTER               | Shimano Altus 9 speed, with rear derailleur                                                                                                                                                                                  |
| FRONT FORK            | brand Suntour SF20-XCM-HLO-DS with suspension                                                                                                                                                                                |
| CRANKSET              | chain KMC, Bafang 38T -170mm                                                                                                                                                                                                 |
| PEDALS                | aluminum mtb, Wellgo-B249DU / Neco-WP313                                                                                                                                                                                     |
| FRAME                 | aluminum, with Exa Forma, A5 RR1190 rear shock absorber                                                                                                                                                                      |
| MAX SPEED             | 25Km/h                                                                                                                                                                                                                       |
| SEAT                  | CY, Argento logo, high elastic foam, black color                                                                                                                                                                             |
| SEAT POST             | aluminum, Zoom                                                                                                                                                                                                               |
| HANDLEBAR             | aluminum, brand Zoom mtb                                                                                                                                                                                                     |
| GRIPS                 | in rubber, ergonomic XL - Argento logo                                                                                                                                                                                       |
| LIGHTS                | front light: LED, DH003E 6V DC. Rear light: LED, CY-3915-E<br>(saddle pad - built-in battery)                                                                                                                                |
| DISPLAY               | LCD display Bafang brand - Battery level indicator - PAS level<br>indicator - Speed indicator (current, maximum, average) -<br>Distance indicator (partial, total, duration) - On / Off light -<br>Walk assist - Error codes |
| MOTOR                 | Bafang M400 36V 250W 80Nm, central                                                                                                                                                                                           |
| FENDER                | not included                                                                                                                                                                                                                 |
| KICKSTAND             | rear, side model, adjustable                                                                                                                                                                                                 |
| REAR RACK             | not included                                                                                                                                                                                                                 |
| MAX LOAD WEIGHT       | 110kg                                                                                                                                                                                                                        |
| BATTERY               | 36V 13.0Ah 468Wh, integrated                                                                                                                                                                                                 |
| RECHARGE PACK BATTERY | 42.0V 2.0A                                                                                                                                                                                                                   |
| RANGE*                | from 50 to 90km, this data depends on: level of assistance<br>used, driver's weight, muscle power applied in pedaling, tire<br>pressure, road slope, number of stops and restarts                                            |
| GROSS WEIGHT BATTERY  | 3.1Kg                                                                                                                                                                                                                        |
| NET WEIGHT            | 23.5Kg                                                                                                                                                                                                                       |
| GROSS WEIGHT          | ~26.6Kg                                                                                                                                                                                                                      |
| PACKAGING DIMENSIONS  | 160 x 27 x 80cm                                                                                                                                                                                                              |

## E-bike dimensions

Full suspension

Central motor

9 speed shifter

AR-BI-220001 | 8052679455966

\* Subject to variations based on the rider's weight, on the road conditions and on the temperature. All images are inserted for illustrative purposes, the products may undergo changes.