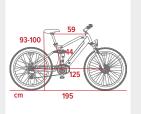

## E-bike dimensions

Full suspension

Central motor

9 speed shifter

AR-BI-220001 | 8052679455966

\* Subject to variations based on the rider's weight, on the road conditions and on the temperature. All images are inserted for illustrative purposes, the products may undergo changes.