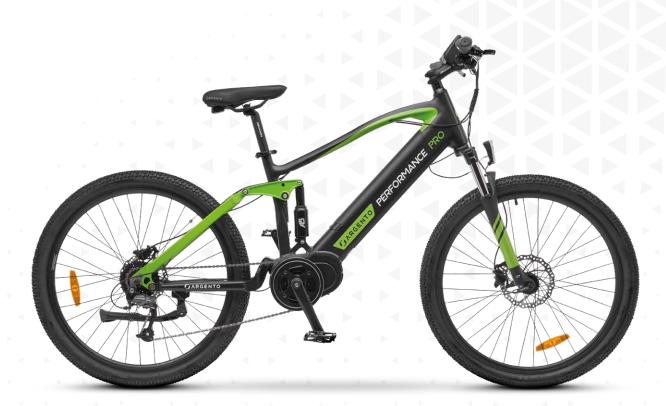

## PERFORMANCE PRO

## The way you move OUTDOOR SEEKERS

| TYRES                 | 27.5" x 2.35 brand Kenda                                                                                                                                                                                                     |
|-----------------------|------------------------------------------------------------------------------------------------------------------------------------------------------------------------------------------------------------------------------|
| RIM                   | black aluminum, double shoulder                                                                                                                                                                                              |
| BRAKES                | hydraulic disc front and rear, brand Logan, HD-M500                                                                                                                                                                          |
| SHIFTER               | Shimano Altus 9 speed, with rear derailleur                                                                                                                                                                                  |
| FRONT FORK            | brand Suntour SF20-XCM-HLO-DS with suspension                                                                                                                                                                                |
| CRANKSET              | chain KMC, Bafang 38T -170mm                                                                                                                                                                                                 |
| PEDALS                | aluminum mtb, Wellgo-B249DU / Neco-WP313                                                                                                                                                                                     |
| FRAME                 | aluminum, with Exa Forma, A5 RR1190 rear shock absorber                                                                                                                                                                      |
| MAX SPEED             | 25Km/h                                                                                                                                                                                                                       |
| SEAT                  | CY, Argento logo, high elastic foam, black color                                                                                                                                                                             |
| SEAT POST             | aluminum, Zoom                                                                                                                                                                                                               |
| HANDLEBAR             | aluminum, brand Zoom mtb                                                                                                                                                                                                     |
| GRIPS                 | in rubber, ergonomic XL - Argento logo                                                                                                                                                                                       |
| LIGHTS                | front light: LED, DH003E 6V DC. Rear light: LED, CY-3915-E<br>(saddle pad - built-in battery)                                                                                                                                |
| DISPLAY               | LCD display Bafang brand - Battery level indicator - PAS level<br>indicator - Speed indicator (current, maximum, average) -<br>Distance indicator (partial, total, duration) - On / Off light -<br>Walk assist - Error codes |
| MOTOR                 | Bafang M400 36V 250W 80Nm, central                                                                                                                                                                                           |
| FENDER                | not included                                                                                                                                                                                                                 |
| KICKSTAND             | rear, side model, adjustable                                                                                                                                                                                                 |
| REAR RACK             | not included                                                                                                                                                                                                                 |
| MAX LOAD WEIGHT       | 110kg                                                                                                                                                                                                                        |
| BATTERY               | 36V 13.0Ah 468Wh, integrated                                                                                                                                                                                                 |
| RECHARGE PACK BATTERY | 42.0V 2.0A                                                                                                                                                                                                                   |
| RANGE*                | from 50 to 90km, this data depends on: level of assistance<br>used, driver's weight, muscle power applied in pedaling, tire<br>pressure, road slope, number of stops and restarts                                            |
| GROSS WEIGHT BATTERY  | 3.1Kg                                                                                                                                                                                                                        |
| NET WEIGHT            | 23.5Kg                                                                                                                                                                                                                       |
| GROSS WEIGHT          | ~26.6Kg                                                                                                                                                                                                                      |
| PACKAGING DIMENSIONS  | 160 x 27 x 80cm                                                                                                                                                                                                              |

## E-bike dimensions

Full suspension

Central motor

9 speed shifter

AR-BI-220001 | 8052679455966

\* Subject to variations based on the rider's weight, on the road conditions and on the temperature. All images are inserted for illustrative purposes, the products may undergo changes.