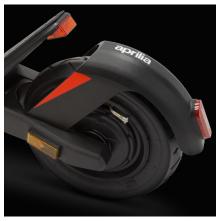

## **COMFORTABLE** RIDE

350W motor, Peak Power: 550W

10" inner tube tyres

## **Technical specifications**

| Basic Information         |                                                                     |
|---------------------------|---------------------------------------------------------------------|
| Frame                     | aluminum alloy                                                      |
| Suspensions               | front and rear                                                      |
| Speed*                    | L1: <= 6km/h   L2: <= 20km/h   L3: <= 25km/h (max speed)            |
| Maximum Gradient**        | 23%                                                                 |
| Brakes                    | front drum brake and rear disc brake, KERS                          |
| Motor Power               | 350W, 19.6Nm                                                        |
| Tyres                     | 10" tyres with air chamber                                          |
| Low Voltage<br>Protection | 31V                                                                 |
| Current Limit             | 17A                                                                 |
| Motor Type                | brushless                                                           |
| Load Capacity             | 100kg                                                               |
| Riding Requirements       | Consult the laws and regulations currently in force in your country |
| Operating<br>Temperature  | -5°C / 45°C                                                         |
| IP Rating                 | IPX4                                                                |
| Charging Time             | around 5/6 hours                                                    |
| Range**                   | up to 30km                                                          |