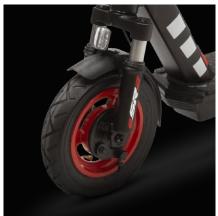

## **COMFORTABLE** RIDE

350W motor, Peak Power: 550W

10" inner tube tyres

## **Technical specifications**

| Basic Information         |                                                                     |
|---------------------------|---------------------------------------------------------------------|
| Frame                     | aluminum alloy                                                      |
| Suspensions               | front and rear                                                      |
| Speed*                    | L1: <= 6km/h   L2: <= 20km/h   L3: <= 25km/h (max speed)            |
| Maximum Gradient**        | 23%                                                                 |
| Brakes                    | front drum brake and rear disc brake, KERS                          |
| Motor Power               | 350W, 19.6Nm                                                        |
| Tyres                     | 10" tyres with air chamber                                          |
| Low Voltage<br>Protection | 31V                                                                 |
| Current Limit             | 17A                                                                 |
| Motor Type                | brushless                                                           |
| Load Capacity             | 100kg                                                               |
| Riding Requirements       | Consult the laws and regulations currently in force in your country |
| Operating<br>Temperature  | -5°C / 45°C                                                         |
| IP Rating                 | IPX4                                                                |
| Charging Time             | around 5/6 hours                                                    |
| Range**                   | up to 30km                                                          |