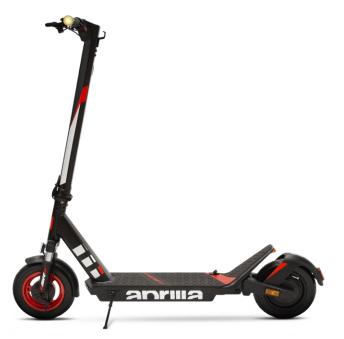

## **COMFORTABLE** RIDE

350W motor, Peak Power: 550W

10" inner tube tyres

## **Technical specifications**

| Basic Information         |                                                                     |
|---------------------------|---------------------------------------------------------------------|
| Frame                     | aluminum alloy                                                      |
| Suspensions               | front and rear                                                      |
| Speed*                    | L1: <= 6km/h   L2: <= 20km/h   L3: <= 25km/h (max speed)            |
| Maximum Gradient**        | 23%                                                                 |
| Brakes                    | front drum brake and rear disc brake, KERS                          |
| Motor Power               | 350W, 19.6Nm                                                        |
| Tyres                     | 10" tyres with air chamber                                          |
| Low Voltage<br>Protection | 31V                                                                 |
| Current Limit             | 17A                                                                 |
| Motor Type                | brushless                                                           |
| Load Capacity             | 100kg                                                               |
| Riding Requirements       | Consult the laws and regulations currently in force in your country |
| Operating<br>Temperature  | -5°C / 45°C                                                         |
| IP Rating                 | IPX4                                                                |
| Charging Time             | around 5/6 hours                                                    |
| Range**                   | up to 30km                                                          |