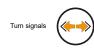

## Product SKU: **AP-MO-210008** EAN code: **8052679458783**

| Electric Syst | em                                                 |
|---------------|----------------------------------------------------|
| Motor         | 350W Brushless, Peak Power 550W                    |
| Brakes        | rear electronic brake                              |
| Display       | Integrated LED                                     |
| Battery       | 36V, 8.0Ah, 288Wh                                  |
| Lights        | front and rear LED lights, integrated turn signals |
| Charger       | EU Standard DC 2.1 Charger, 42V - 1.5A             |
| Bluetooth     | connection through user app                        |