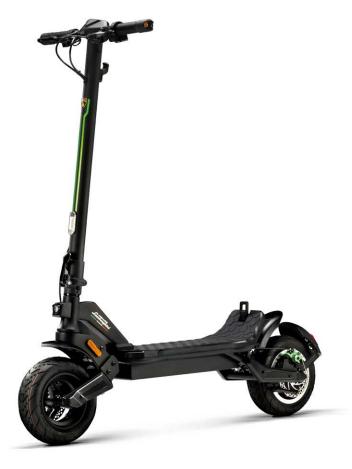

## $\succeq$ MOBILITY

500W motor, Peak Power: 900W

Up to 45km of range, 600Wh battery

Front disc brake, rear e-brake and disc brake

## **TECHNICAL SPECIFICATIONS**

| Basic info             |                                                                         |
|------------------------|-------------------------------------------------------------------------|
| Frame material         | steel and aluminium                                                     |
| Suspension             | front and rear suspensions                                              |
| Speed*                 | L1: <= 6km/h   L2:<= 15km/h   L3: <= 20km/h   L4: <= 25km/h (max speed) |
| Max gradient**         | 22%                                                                     |
| Brakes                 | front disc brake, rear e-brake and disc brake, KERS                     |
| Motor Power            | 500W, 20Nm                                                              |
| Tyres                  | 90/65 - 6.5                                                             |
| Low voltage protection | 42V                                                                     |
| Current limit          | 20A                                                                     |
| Motor type             | brushless                                                               |
| Load capacity          | 120kg                                                                   |
| Riding requirements    | consult the laws and regulations currently in force in your country     |
| Operating Temperature  | -0°C/45°C                                                               |
| Level of protection    | IPX4                                                                    |
| Charging time          | about 7 hours                                                           |
| Range**                | up to 45km                                                              |
|                        |                                                                         |

 $<sup>^{\</sup>ast}$  Always respect the highway code and the regulations in force in the country of use.

| 500W Brushless, 900W Peak Power        |
|----------------------------------------|
| rear electronic brake                  |
| integrated LED                         |
| 48V 12.5Ah 600Wh                       |
| front and rear LED lights              |
| EU Standard DC 2.1 Charger, 54.6V 2.0A |
| yes                                    |
|                                        |