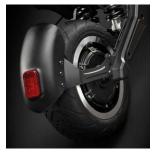

## $\succeq$ MOBILITY

500W motor, Peak Power: 900W

Up to 45km of range, 600Wh battery

Front disc brake, rear e-brake and disc brake

## **TECHNICAL SPECIFICATIONS**

| Basic info             |                                                                         |
|------------------------|-------------------------------------------------------------------------|
| Frame material         | steel and aluminium                                                     |
| Suspension             | front and rear suspensions                                              |
| Speed*                 | L1: <= 6km/h   L2:<= 15km/h   L3: <= 20km/h   L4: <= 25km/h (max speed) |
| Max gradient**         | 22%                                                                     |
| Brakes                 | front disc brake, rear e-brake and disc brake, KERS                     |
| Motor Power            | 500W, 20Nm                                                              |
| Tyres                  | 90/65 - 6.5                                                             |
| Low voltage protection | 42V                                                                     |
| Current limit          | 20A                                                                     |
| Motor type             | brushless                                                               |
| Load capacity          | 120kg                                                                   |
| Riding requirements    | consult the laws and regulations currently in force in your country     |
| Operating Temperature  | -0°C/45°C                                                               |
| Level of protection    | IPX4                                                                    |
| Charging time          | about 7 hours                                                           |
| Range**                | up to 45km                                                              |
|                        |                                                                         |

 $<sup>^{\</sup>ast}$  Always respect the highway code and the regulations in force in the country of use.

| 500W Brushless, 900W Peak Power        |
|----------------------------------------|
| rear electronic brake                  |
| integrated LED                         |
| 48V 12.5Ah 600Wh                       |
| front and rear LED lights              |
| EU Standard DC 2.1 Charger, 54.6V 2.0A |
| yes                                    |
|                                        |