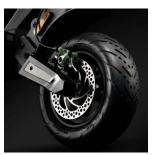

## $\succeq$ MOBILITY

500W motor, Peak Power: 900W

Up to 45km of range, 600Wh battery

Front disc brake, rear e-brake and disc brake

## **TECHNICAL SPECIFICATIONS**

| Basic info             |                                                                         |
|------------------------|-------------------------------------------------------------------------|
| Frame material         | steel and aluminium                                                     |
| Suspension             | front and rear suspensions                                              |
| Speed*                 | L1: <= 6km/h   L2:<= 15km/h   L3: <= 20km/h   L4: <= 25km/h (max speed) |
| Max gradient**         | 22%                                                                     |
| Brakes                 | front disc brake, rear e-brake and disc brake, KERS                     |
| Motor Power            | 500W, 20Nm                                                              |
| Tyres                  | 90/65 - 6.5                                                             |
| Low voltage protection | 42V                                                                     |
| Current limit          | 20A                                                                     |
| Motor type             | brushless                                                               |
| Load capacity          | 120kg                                                                   |
| Riding requirements    | consult the laws and regulations currently in force in your country     |
| Operating Temperature  | -0°C/45°C                                                               |
| Level of protection    | IPX4                                                                    |
| Charging time          | about 7 hours                                                           |
| Range**                | up to 45km                                                              |
|                        |                                                                         |

 $<sup>^{\</sup>ast}$  Always respect the highway code and the regulations in force in the country of use.

| 500W Brushless, 900W Peak Power        |
|----------------------------------------|
| rear electronic brake                  |
| integrated LED                         |
| 48V 12.5Ah 600Wh                       |
| front and rear LED lights              |
| EU Standard DC 2.1 Charger, 54.6V 2.0A |
| yes                                    |
|                                        |