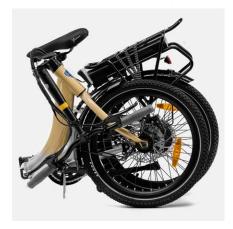

## Brio



The way you move

## **Urban** Beat



Foldable and compact



Installed rear rack



LED display

## **Technical specifications**

| iedinidai spedindadons |                                                      |
|------------------------|------------------------------------------------------|
| Basic info             |                                                      |
| Tyres                  | 20" x 1.95"                                          |
| Rims                   | aluminum black, double wall                          |
| Brakes                 | mechanical front and rear disc brake, cut off sensor |
| Shifter                | single speed                                         |
| Fork                   | aluminum, rigid                                      |
| Chainset               | SXH 38T- 170mm