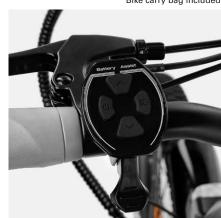

## **Urban** Beat

Foldable and compact

Installed rear rack

LED display

## Product Sku: LN-BI-220004

|                 | Ean Code: <b>8052679455881</b>                                                                                                                                                         |
|-----------------|----------------------------------------------------------------------------------------------------------------------------------------------------------------------------------------|
| Electric system |                                                                                                                                                                                        |
| Lights          | front and rear LED light                                                                                                                                                               |
| Display         | LED waterproof, developed for Platum                                                                                                                                                   |
| Motor           | Bafang 36V 250W 45Nm, rear                                                                                                                                                             |
| Battery         | 36V 7.8Ah 281Wh, external                                                                                                                                                              |
| Charger         | 42.0V 2.0A                                                                                                                                                                             |
| Charging time   | about 3-5 hours                                                                                                                                                                        |
| Range**         | from 35 to 60 km, this figure depends on: level of assistance used, weight of the cyclist, muscle power applied when pedaling, tire pressure, road slope, number of stops and restarts |