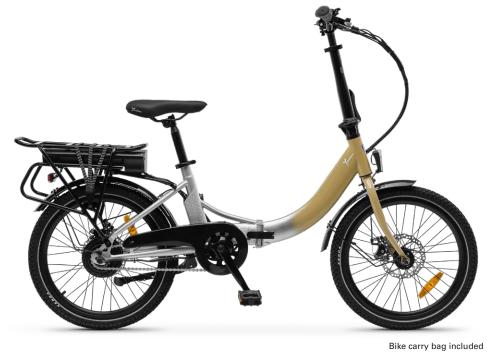

## Brio

The way you move

## **Urban** Beat

Foldable and compact

Installed rear rack

LED display

## **Technical specifications**

| iedinidai spedindadons |                                                      |
|------------------------|------------------------------------------------------|
| Basic info             |                                                      |
| Tyres                  | 20" x 1.95"                                          |
| Rims                   | aluminum black, double wall                          |
| Brakes                 | mechanical front and rear disc brake, cut off sensor |
| Shifter                | single speed                                         |
| Fork                   | aluminum, rigid                                      |
| Chainset               | SXH 38T- 170mm                                       |
| Pedals                 | plastic, foldable                                    |
| Frame                  | aluminum, foldable                                   |
| Max speed*             | 25 km/h                                              |
| Seat                   | CY, hig elastic foam                                 |
| Seat tube              | steel                                                |
| Handlebar              | aluminum, foldable and telescopic stem               |
| Grips                  | ergonomic rubber                                     |
| Fender                 | aluminum                                             |
| Kickstand              | rear, side model, adjustable                         |
| Rear rack              | included, up to 25kg                                 |
| Max load               | 100kg                                                |