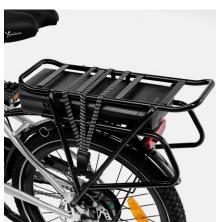

## **Urban** Beat

Foldable and compact

Installed rear rack

LED display

## **Technical specifications**

| iedinidai spedindadons |                                                      |
|------------------------|------------------------------------------------------|
| Basic info             |                                                      |
| Tyres                  | 20" x 1.95"                                          |
| Rims                   | aluminum black, double wall                          |
| Brakes                 | mechanical front and rear disc brake, cut off sensor |
| Shifter                | single speed                                         |
| Fork                   | aluminum, rigid                                      |
| Chainset               | SXH 38T- 170mm                                       |
| Pedals                 | plastic, foldable                                    |
| Frame                  | aluminum, foldable                                   |
| Max speed*             | 25 km/h                                              |
| Seat                   | CY, hig elastic foam                                 |
| Seat tube              | steel                                                |
| Handlebar              | aluminum, foldable and telescopic stem               |
| Grips                  | ergonomic rubber                                     |
| Fender                 | aluminum                                             |
| Kickstand              | rear, side model, adjustable                         |
| Rear rack              | included, up to 25kg                                 |
| Max load               | 100kg                                                |