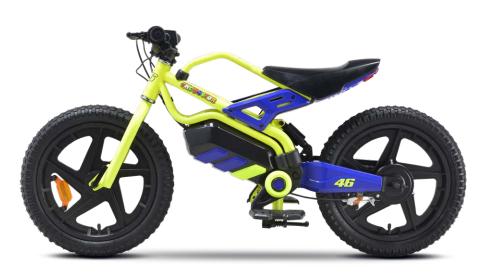

## **MOTOR BIKE-X**

AGE

16" Tyres

Steel frame

Rear motor

Product Code: VR-BI-220001 Ean Code: 8052679458813

## **Technical specifications**

| Basic info             |                                                                     |
|------------------------|---------------------------------------------------------------------|
| Frame material         | steel                                                               |
| Max speed*             | 16km/h                                                              |
| Brakes                 | rear drum brake                                                     |
| Motor power            | 150W, 0.34Nm                                                        |
| Tyres                  | 16"x 2.4 with inner tube                                            |
| Low voltage protection | 20V                                                                 |
| Current limit          | 16A                                                                 |
| Motor type             | brushless                                                           |
| Max load               | 45kg                                                                |
| Rididng requirements   | consult the laws and regulations currently in force in your country |
| Working Temperature    | 0°C / 45°C                                                          |
| Level of protection    | IPX4                                                                |
| Charging time          | about 4 hours                                                       |
| Range**                | up to 8 km                                                          |

| Electric sys | tem                   |
|--------------|-----------------------|
| Motor        | 150W, 380W Peak Power |
| Display      | no                    |
| Lights       | rear                  |
| Battery      | 21.6V, 5.2Ah, 112Wh   |
| Charger      | 25.2V-1.5A            |