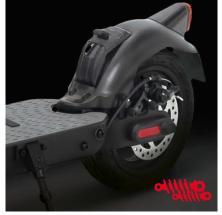

## **Technical specifications**

| Basic info             |                                                                     |  |
|------------------------|---------------------------------------------------------------------|--|
| Frame material         | magnesium alloy                                                     |  |
| Suspensions            | rear                                                                |  |
| Speed*                 | L1: 6km/h   L2: 15km/h   L3: 20km/h   L4: 25km/h (max speed)        |  |
| Maximum gradient** 20% |                                                                     |  |
| Brakes                 | front e-brake and rear disc brake, with KERS                        |  |
| Motor power            | 350W, 18.9Nm                                                        |  |
| Tyres                  | 10" tubeless front and rear                                         |  |
| Low voltage protection | 31V +/- 0.5V                                                        |  |
| Current limit          | 18A                                                                 |  |
| Motor type             | brushless                                                           |  |
| Max load               | 100kg                                                               |  |
| Riding requirements    | Consult the laws and regulations currently in force in your country |  |
| Working<br>Temperature | 0°C / 45°C                                                          |  |
| Level of protection    | IPX4                                                                |  |
| Charging time          | around 4 hours                                                      |  |
| Range**                | up to 25km                                                          |  |