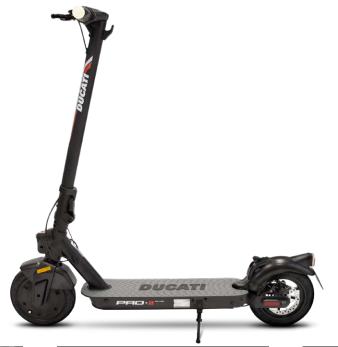

## Comfortable Ride

10" Tubeless tyres

Wide 3.5" LED display

Indipendent rear suspension

## **Technical specifications**

| Basic info             |                                                                     |  |
|------------------------|---------------------------------------------------------------------|--|
| Frame material         | magnesium alloy                                                     |  |
| Suspensions            | rear                                                                |  |
| Speed*                 | L1: 6km/h   L2: 15km/h   L3: 20km/h   L4: 25km/h (max speed)        |  |
| Maximum gradient** 20% |                                                                     |  |
| Brakes                 | front e-brake and rear disc brake, with KERS                        |  |
| Motor power            | 350W, 18.9Nm                                                        |  |
| Tyres                  | 10" tubeless front and rear                                         |  |
| Low voltage protection | 31V +/- 0.5V                                                        |  |
| Current limit          | 18A                                                                 |  |
| Motor type             | brushless                                                           |  |
| Max load               | 100kg                                                               |  |
| Riding requirements    | Consult the laws and regulations currently in force in your country |  |
| Working<br>Temperature | 0°C / 45°C                                                          |  |
| Level of protection    | IPX4                                                                |  |
| Charging time          | around 4 hours                                                      |  |
| Range**                | up to 25km                                                          |  |