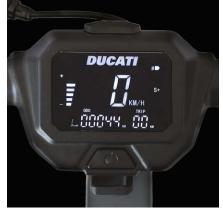

## Comfortable Ride

10" Tubeless tyres

Wide 3.5" LED display

Indipendent rear suspension

## **Technical specifications**

| Basic info             |                                                                     |  |
|------------------------|---------------------------------------------------------------------|--|
| Frame material         | magnesium alloy                                                     |  |
| Suspensions            | rear                                                                |  |
| Speed*                 | L1: 6km/h   L2: 15km/h   L3: 20km/h   L4: 25km/h (max speed)        |  |
| Maximum gradient** 20% |                                                                     |  |
| Brakes                 | front e-brake and rear disc brake, with KERS                        |  |
| Motor power            | 350W, 18.9Nm                                                        |  |
| Tyres                  | 10" tubeless front and rear                                         |  |
| Low voltage protection | 31V +/- 0.5V                                                        |  |
| Current limit          | 18A                                                                 |  |
| Motor type             | brushless                                                           |  |
| Max load               | 100kg                                                               |  |
| Riding requirements    | Consult the laws and regulations currently in force in your country |  |
| Working<br>Temperature | 0°C / 45°C                                                          |  |
| Level of protection    | IPX4                                                                |  |
| Charging time          | around 4 hours                                                      |  |
| Range**                | up to 25km                                                          |  |