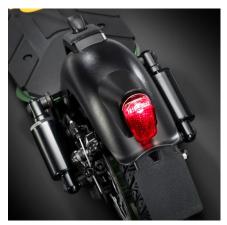

| Electric Syste | em                                                 |
|----------------|----------------------------------------------------|
| Motor          | 350W Brushless, Peak Power 515W                    |
| Brakes         | front electronic brake                             |
| Display        | 3.5" color LED display                             |
| Battery        | 36V, 10.4Ah, 374Wh                                 |
| Lights         | front and rear LED lights, integrated turn signals |
| Charger        | Plug CEE 7/16 AC 100-240V / DC 42V 1.5A            |
| Bluetooth      | connection through user app                        |
|                |                                                    |