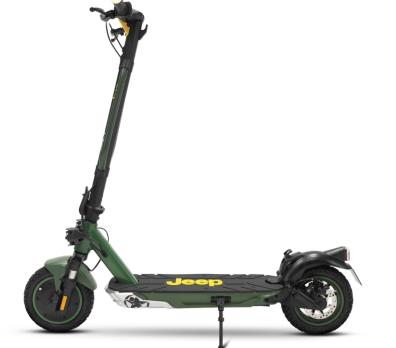

## **COMFORTABLE** RIDE

XXL platform

Up to 40km of range, 374Wh battery

## **Technical specifications**

| Basic Information         | n                                                                       |
|---------------------------|-------------------------------------------------------------------------|
| Frame                     | magnesium alloy                                                         |
| Suspension                | front and rear                                                          |
| Speed*                    | L1: <= 6km/h   L2:<= 15km/h   L3: <= 20km/h   L4: <= 25km/h (max speed) |
| Max gradient**            | 18%                                                                     |
| Brakes                    | front electronic brake and rear disc brake, double brake lever, KERS    |
| Motor Power               | 350W, 18.9Nm                                                            |
| Tyres                     | 10" front and rear, tubeless                                            |
| Low Voltage<br>Protection | 30V                                                                     |
| Current Limit             | 18A                                                                     |
| Bell                      | electronic                                                              |
| Load Capacity             | 100kg                                                                   |
| Riding<br>Requirements    | consult the laws and regulations currently in force in your country     |
| Operating<br>Temperature  | -5°C / 40°C                                                             |
| IP Rating                 | IPX5                                                                    |
| Charging Time             | around 7 hours                                                          |
| Range**                   | up to 40km                                                              |