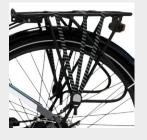

## The way you move

| TYRES                 | 700 X 40c brand Kenda, K198                                                                                                                                                        |
|-----------------------|------------------------------------------------------------------------------------------------------------------------------------------------------------------------------------|
| RIM                   | black aluminum, double wall rims                                                                                                                                                   |
| BRAKES                | mechanical Disc Brake System, brand Logan, model LB-DX2016, lever with cut off sensor                                                                                              |
| SHIFTER               | Shimano Tourney 7 speed with rear derailleur                                                                                                                                       |
| FRONT FORK            | Zoom 106D, Suspension fork - spring system                                                                                                                                         |
| CRANKSET              | Prowheel 38T - 170mm, chain KMC                                                                                                                                                    |
| PEDALS                | Neco-WP-302, city                                                                                                                                                                  |
| FRAME                 | aluminum 6061, with rear wheel lock                                                                                                                                                |
| MAX SPEED             | 25Km/h                                                                                                                                                                             |
| SEAT                  | CY - Argento logo, high elastic foam, black                                                                                                                                        |
| SEAT POST             | Aluminum seat post with internal shock absorber                                                                                                                                    |
| HANDLEBAR             | aluminum, Zoom mtb                                                                                                                                                                 |
| GRIPS                 | XL - Argento logo, ergonomic - rubber                                                                                                                                              |
| LIGHTS                | front light: LED, DH003E 36V DC. Rear light: LED, DR009 (rear carrier)                                                                                                             |
| DISPLAY               | LCD display waterproof with battery level indicator - PAS level<br>indicator - On / Off light - Walk assist - Error codes - Bluetooth<br>connection - Parameter configuration menu |
| MOTOR                 | Bafang 36V 250W 45Nm, rear                                                                                                                                                         |
| FENDER                | in PVC with side supports - black/black                                                                                                                                            |
| KICKSTAND             | rear, side model, adjustable                                                                                                                                                       |
| REAR RACK             | rear (max load 25 kg)                                                                                                                                                              |
| MAX LOAD WEIGHT       | 100kg                                                                                                                                                                              |
| BATTERY               | 36V 10.4Ah 374Wh, integrated                                                                                                                                                       |
| RECHARGE PACK BATTERY | 42.0V 2.0A                                                                                                                                                                         |
| RANGE*                | from 40 to 70km, this data depends on: level of assistance<br>used, driver's weight, muscle power applied in pedaling, tire<br>pressure, road slope, number of stops and restarts  |
| GROSS WEIGHT BATTERY  | 2.6Kg                                                                                                                                                                              |
| NET WEIGHT            | 22.9Kg                                                                                                                                                                             |
| GROSS WEIGHT          | ~25.5Kg                                                                                                                                                                            |
| PACKAGING DIMENSIONS  | 148 x 25 x 84cm                                                                                                                                                                    |
|                       |                                                                                                                                                                                    |

E-bike dimensions

28" tyres

Installed rear rack

LCD display

\* Subject to variations based on the rider's weight, on the road conditions and on the temperature. All images are inserted for illustrative purposes, the products may undergo changes.