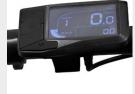

## The way you move

| TYRES                 | 700 X 40c brand Kenda, K198                                                                                                                                                        |
|-----------------------|------------------------------------------------------------------------------------------------------------------------------------------------------------------------------------|
| RIM                   | black aluminum, double wall rims                                                                                                                                                   |
| BRAKES                | mechanical Disc Brake System, brand Logan, model LB-DX2016, lever with cut off sensor                                                                                              |
| SHIFTER               | Shimano Tourney 7 speed with rear derailleur                                                                                                                                       |
| FRONT FORK            | Zoom 106D, Suspension fork - spring system                                                                                                                                         |
| CRANKSET              | Prowheel 38T - 170mm, chain KMC                                                                                                                                                    |
| PEDALS                | Neco-WP-302, city                                                                                                                                                                  |
| FRAME                 | aluminum 6061, with rear wheel lock                                                                                                                                                |
| MAX SPEED             | 25Km/h                                                                                                                                                                             |
| SEAT                  | CY - Argento logo, high elastic foam, black                                                                                                                                        |
| SEAT POST             | Aluminum seat post with internal shock absorber                                                                                                                                    |
| HANDLEBAR             | aluminum, Zoom mtb                                                                                                                                                                 |
| GRIPS                 | XL - Argento logo, ergonomic - rubber                                                                                                                                              |
| LIGHTS                | front light: LED, DH003E 36V DC. Rear light: LED, DR009 (rear carrier)                                                                                                             |
| DISPLAY               | LCD display waterproof with battery level indicator - PAS level<br>indicator - On / Off light - Walk assist - Error codes - Bluetooth<br>connection - Parameter configuration menu |
| MOTOR                 | Bafang 36V 250W 45Nm, rear                                                                                                                                                         |
| FENDER                | in PVC with side supports - black/black                                                                                                                                            |
| KICKSTAND             | rear, side model, adjustable                                                                                                                                                       |
| REAR RACK             | rear (max load 25 kg)                                                                                                                                                              |
| MAX LOAD WEIGHT       | 100kg                                                                                                                                                                              |
| BATTERY               | 36V 10.4Ah 374Wh, integrated                                                                                                                                                       |
| RECHARGE PACK BATTERY | 42.0V 2.0A                                                                                                                                                                         |
| RANGE*                | from 40 to 70km, this data depends on: level of assistance<br>used, driver's weight, muscle power applied in pedaling, tire<br>pressure, road slope, number of stops and restarts  |
| GROSS WEIGHT BATTERY  | 2.6Kg                                                                                                                                                                              |
| NET WEIGHT            | 22.9Kg                                                                                                                                                                             |
| GROSS WEIGHT          | ~25.5Kg                                                                                                                                                                            |
| PACKAGING DIMENSIONS  | 148 x 25 x 84cm                                                                                                                                                                    |
|                       |                                                                                                                                                                                    |

E-bike dimensions

28" tyres

Installed rear rack

LCD display

\* Subject to variations based on the rider's weight, on the road conditions and on the temperature. All images are inserted for illustrative purposes, the products may undergo changes.