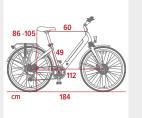

E-bike dimensions

28" tyres

Installed rear rack

LCD display

\* Subject to variations based on the rider's weight, on the road conditions and on the temperature. All images are inserted for illustrative purposes, the products may undergo changes.