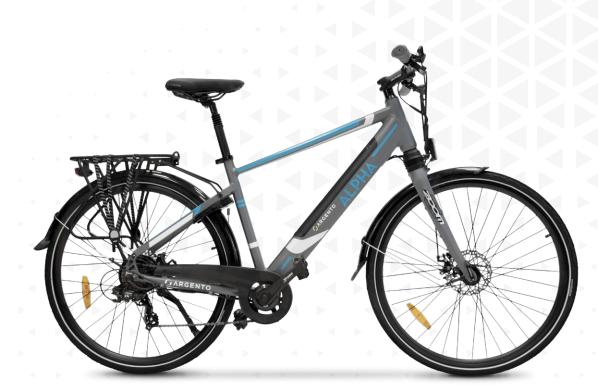

## **ALPHA**

## The way you move

| TYRES                 | 700 X 40c brand Kenda, K198                                                                                                                                                        |
|-----------------------|------------------------------------------------------------------------------------------------------------------------------------------------------------------------------------|
| RIM                   | black aluminum, double wall rims                                                                                                                                                   |
| BRAKES                | mechanical Disc Brake System, brand Logan, model LB-DX2016, lever with cut off sensor                                                                                              |
| SHIFTER               | Shimano Tourney 7 speed with rear derailleur                                                                                                                                       |
| FRONT FORK            | Zoom 106D, Suspension fork - spring system                                                                                                                                         |
| CRANKSET              | Prowheel 38T - 170mm, chain KMC                                                                                                                                                    |
| PEDALS                | Neco-WP-302, city                                                                                                                                                                  |
| FRAME                 | aluminum 6061, with rear wheel lock                                                                                                                                                |
| MAX SPEED             | 25Km/h                                                                                                                                                                             |
| SEAT                  | CY - Argento logo, high elastic foam, black                                                                                                                                        |
| SEAT POST             | Aluminum seat post with internal shock absorber                                                                                                                                    |
| HANDLEBAR             | aluminum, Zoom mtb                                                                                                                                                                 |
| GRIPS                 | XL - Argento logo, ergonomic - rubber                                                                                                                                              |
| LIGHTS                | front light: LED, DH003E 36V DC. Rear light: LED, DR009 (rear carrier)                                                                                                             |
| DISPLAY               | LCD display waterproof with battery level indicator - PAS level<br>indicator - On / Off light - Walk assist - Error codes - Bluetooth<br>connection - Parameter configuration menu |
| MOTOR                 | Bafang 36V 250W 45Nm, rear                                                                                                                                                         |
| FENDER                | in PVC with side supports - black/black                                                                                                                                            |
| KICKSTAND             | rear, side model, adjustable                                                                                                                                                       |
| REAR RACK             | rear (max load 25 kg)                                                                                                                                                              |
| MAX LOAD WEIGHT       | 100kg                                                                                                                                                                              |
| BATTERY               | 36V 10.4Ah 374Wh, integrated                                                                                                                                                       |
| RECHARGE PACK BATTERY | 42.0V 2.0A                                                                                                                                                                         |
| RANGE*                | from 40 to 70km, this data depends on: level of assistance<br>used, driver's weight, muscle power applied in pedaling, tire<br>pressure, road slope, number of stops and restarts  |
| GROSS WEIGHT BATTERY  | 2.6Kg                                                                                                                                                                              |
| NET WEIGHT            | 22.9Kg                                                                                                                                                                             |
| GROSS WEIGHT          | ~25.5Kg                                                                                                                                                                            |
| PACKAGING DIMENSIONS  | 148 x 25 x 84cm                                                                                                                                                                    |
|                       |                                                                                                                                                                                    |

E-bike dimensions

28" tyres

Installed rear rack

LCD display

\* Subject to variations based on the rider's weight, on the road conditions and on the temperature. All images are inserted for illustrative purposes, the products may undergo changes.