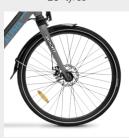

## The way you move

| TYRES                 | 700 X 40c brand Kenda, K198                                                                                                                                                        |
|-----------------------|------------------------------------------------------------------------------------------------------------------------------------------------------------------------------------|
| RIM                   | black aluminum, double wall rims                                                                                                                                                   |
| BRAKES                | mechanical Disc Brake System, brand Logan, model LB-DX2016, lever with cut off sensor                                                                                              |
| SHIFTER               | Shimano Tourney 7 speed with rear derailleur                                                                                                                                       |
| FRONT FORK            | Zoom 106D, Suspension fork - spring system                                                                                                                                         |
| CRANKSET              | Prowheel 38T - 170mm, chain KMC                                                                                                                                                    |
| PEDALS                | Neco-WP-302, city                                                                                                                                                                  |
| FRAME                 | aluminum 6061, with rear wheel lock                                                                                                                                                |
| MAX SPEED             | 25Km/h                                                                                                                                                                             |
| SEAT                  | CY - Argento logo, high elastic foam, black                                                                                                                                        |
| SEAT POST             | Aluminum seat post with internal shock absorber                                                                                                                                    |
| HANDLEBAR             | aluminum, Zoom mtb                                                                                                                                                                 |
| GRIPS                 | XL - Argento logo, ergonomic - rubber                                                                                                                                              |
| LIGHTS                | front light: LED, DH003E 36V DC. Rear light: LED, DR009 (rear carrier)                                                                                                             |
| DISPLAY               | LCD display waterproof with battery level indicator - PAS level<br>indicator - On / Off light - Walk assist - Error codes - Bluetooth<br>connection - Parameter configuration menu |
| MOTOR                 | Bafang 36V 250W 45Nm, rear                                                                                                                                                         |
| FENDER                | in PVC with side supports - black/black                                                                                                                                            |
| KICKSTAND             | rear, side model, adjustable                                                                                                                                                       |
| REAR RACK             | rear (max load 25 kg)                                                                                                                                                              |
| MAX LOAD WEIGHT       | 100kg                                                                                                                                                                              |
| BATTERY               | 36V 10.4Ah 374Wh, integrated                                                                                                                                                       |
| RECHARGE PACK BATTERY | 42.0V 2.0A                                                                                                                                                                         |
| RANGE*                | from 40 to 70km, this data depends on: level of assistance<br>used, driver's weight, muscle power applied in pedaling, tire<br>pressure, road slope, number of stops and restarts  |
| GROSS WEIGHT BATTERY  | 2.6Kg                                                                                                                                                                              |
| NET WEIGHT            | 22.9Kg                                                                                                                                                                             |
| GROSS WEIGHT          | ~25.5Kg                                                                                                                                                                            |
| PACKAGING DIMENSIONS  | 148 x 25 x 84cm                                                                                                                                                                    |
|                       |                                                                                                                                                                                    |