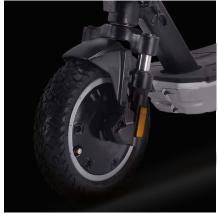

## **Technical specifications**

| Basic Information         |                                                                         |  |
|---------------------------|-------------------------------------------------------------------------|--|
| Frame                     | magnesium alloy                                                         |  |
| Suspension                | front and rear                                                          |  |
| Speed*                    | L1: <= 6km/h   L2:<= 15km/h   L3: <= 20km/h   L4: <= 25km/h (max speed) |  |
| Max gradient**            | 26%                                                                     |  |
| Brakes                    | front electronic brake and rear disc brake, KERS                        |  |
| Motor Power               | 500W, 23Nm                                                              |  |
| Tyres                     | 10" tubeless front and rear                                             |  |
| Low Voltage<br>Protection | 40V +/- 0.5V                                                            |  |
| Current Limit             | 18A                                                                     |  |
| Motor Type                | brushless                                                               |  |
| Load Capacity             | 100kg                                                                   |  |
| Riding<br>Requirements    | consult the laws and regulations currently in force in your country     |  |
| Operating<br>Temperature  | 0°C / 45°C                                                              |  |
| IP Rating                 | IPX4                                                                    |  |
| Charging Time             | around 5 hours                                                          |  |
| Range**                   | up to 45km                                                              |  |