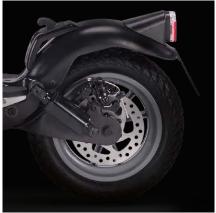

## **MAX** POWER

3.5" LED display

Rear disc brake

## **Technical specifications**

| Basic Information         |                                                                         |  |
|---------------------------|-------------------------------------------------------------------------|--|
| Frame                     | magnesium alloy                                                         |  |
| Suspension                | front and rear                                                          |  |
| Speed*                    | L1: <= 6km/h   L2:<= 15km/h   L3: <= 20km/h   L4: <= 25km/h (max speed) |  |
| Max gradient**            | 26%                                                                     |  |
| Brakes                    | front electronic brake and rear disc brake, KERS                        |  |
| Motor Power               | 500W, 23Nm                                                              |  |
| Tyres                     | 10" tubeless front and rear                                             |  |
| Low Voltage<br>Protection | 40V +/- 0.5V                                                            |  |
| Current Limit             | 18A                                                                     |  |
| Motor Type                | brushless                                                               |  |
| Load Capacity             | 100kg                                                                   |  |
| Riding<br>Requirements    | consult the laws and regulations currently in force in your country     |  |
| Operating<br>Temperature  | 0°C / 45°C                                                              |  |
| IP Rating                 | IPX4                                                                    |  |
| Charging Time             | around 5 hours                                                          |  |
| Range**                   | up to 45km                                                              |  |