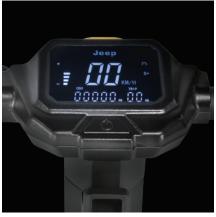

## **MAX** POWER

3.5" LED display

Rear disc brake

|             | Product SKU: JE-MU-210006      |
|-------------|--------------------------------|
|             | EAN code: <b>8052679458684</b> |
| tric System |                                |

| Electric Syste | em                              |
|----------------|---------------------------------|
| Motor          | 500W Brushless, Peak Power 700W |
| Brakes         | front electronic brake          |
| Display        | 3.5" LED display                |
| Battery        | 48V, 9.6Ah, 461Wh               |
| Lights         | front and rear LED lights       |
| Charger        | EU standerd DC 2.1, 54.6V 2.0A  |
| Bluetooth      | connection through user app     |
|                |                                 |