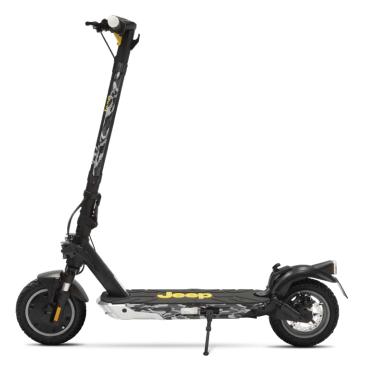

## **MAX** POWER

3.5" LED display

Rear disc brake

## **Technical specifications**

| Basic Information         |                                                                         |  |
|---------------------------|-------------------------------------------------------------------------|--|
| Frame                     | magnesium alloy                                                         |  |
| Suspension                | front and rear                                                          |  |
| Speed*                    | L1: <= 6km/h   L2:<= 15km/h   L3: <= 20km/h   L4: <= 25km/h (max speed) |  |
| Max gradient**            | 26%                                                                     |  |
| Brakes                    | front electronic brake and rear disc brake, KERS                        |  |
| Motor Power               | 500W, 23Nm                                                              |  |
| Tyres                     | 10" tubeless front and rear                                             |  |
| Low Voltage<br>Protection | 40V +/- 0.5V                                                            |  |
| Current Limit             | 18A                                                                     |  |
| Motor Type                | brushless                                                               |  |
| Load Capacity             | 100kg                                                                   |  |
| Riding<br>Requirements    | consult the laws and regulations currently in force in your country     |  |
| Operating<br>Temperature  | 0°C / 45°C                                                              |  |
| IP Rating                 | IPX4                                                                    |  |
| Charging Time             | around 5 hours                                                          |  |
| Range**                   | up to 45km                                                              |  |