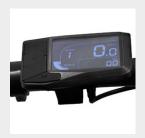

**OMEGA** 

The way you move URBAN BEAT

| TYRES                                                                                                        | 700c brand Kenda                                                                                                                                                                                                                                                                                                                                                                                                                                                 |
|--------------------------------------------------------------------------------------------------------------|------------------------------------------------------------------------------------------------------------------------------------------------------------------------------------------------------------------------------------------------------------------------------------------------------------------------------------------------------------------------------------------------------------------------------------------------------------------|
| RIM                                                                                                          | black aluminum, double wall rims                                                                                                                                                                                                                                                                                                                                                                                                                                 |
| BRAKES                                                                                                       | Mechanical Disc Brake System, brand Logan,<br>brake lever with cut off sensor                                                                                                                                                                                                                                                                                                                                                                                    |
| SHIFTER                                                                                                      | Shimano Tourney 7 speed with rear derailleur                                                                                                                                                                                                                                                                                                                                                                                                                     |
| FRONT FORK                                                                                                   | aluminum, Zoom 106D, suspension fork - spring system                                                                                                                                                                                                                                                                                                                                                                                                             |
| CRANKSET                                                                                                     | Prowheel 38T - 170mm, chain KMC                                                                                                                                                                                                                                                                                                                                                                                                                                  |
| PEDALS                                                                                                       | Neco-WP-302, city                                                                                                                                                                                                                                                                                                                                                                                                                                                |
| FRAME                                                                                                        | aluminum 6061, with rear wheel lock                                                                                                                                                                                                                                                                                                                                                                                                                              |
| MAX SPEED                                                                                                    | 25Km/h                                                                                                                                                                                                                                                                                                                                                                                                                                                           |
| SEAT                                                                                                         | CY - Argento logo, high elastic foam, black                                                                                                                                                                                                                                                                                                                                                                                                                      |
| SEAT POST                                                                                                    | aluminum seat post with internal shock absorber                                                                                                                                                                                                                                                                                                                                                                                                                  |
| HANDLEBAR                                                                                                    | aluminum, Zoom city                                                                                                                                                                                                                                                                                                                                                                                                                                              |
| GRIPS                                                                                                        | XL - Argento logo, ergonomic - rubber                                                                                                                                                                                                                                                                                                                                                                                                                            |
| LIGHTS                                                                                                       | front light: LED, DH003E 36V DC. Rear light: LED, DR009 (rear carrier)                                                                                                                                                                                                                                                                                                                                                                                           |
|                                                                                                              |                                                                                                                                                                                                                                                                                                                                                                                                                                                                  |
| DISPLAY                                                                                                      | LCD display waterproof with battery level indicator - PAS level indicator - On / Off light - Walk assist - Error codes - Bluetooth connection - Parameter configuration menu                                                                                                                                                                                                                                                                                     |
| DISPLAY                                                                                                      | indicator - On / Off light - Walk assist - Error codes - Bluetooth                                                                                                                                                                                                                                                                                                                                                                                               |
|                                                                                                              | indicator - On / Off light - Walk assist - Error codes - Bluetooth<br>connection - Parameter configuration menu                                                                                                                                                                                                                                                                                                                                                  |
| MOTOR                                                                                                        | indicator - On / Off light - Walk assist - Error codes - Bluetooth<br>connection - Parameter configuration menu<br>Bafang 36V 250W 45Nm, rear                                                                                                                                                                                                                                                                                                                    |
| MOTOR<br>FENDER                                                                                              | indicator - On / Off light - Walk assist - Error codes - Bluetooth<br>connection - Parameter configuration menu<br>Bafang 36V 250W 45Nm, rear<br>pvc with side supports - black/black                                                                                                                                                                                                                                                                            |
| MOTOR<br>FENDER<br>KICKSTAND                                                                                 | indicator - On / Off light - Walk assist - Error codes - Bluetooth<br>connection - Parameter configuration menu<br>Bafang 36V 250W 45Nm, rear<br>pvc with side supports - black/black<br>rear, side model, adjustable                                                                                                                                                                                                                                            |
| MOTOR FENDER KICKSTAND REAR RACK                                                                             | indicator - On / Off light - Walk assist - Error codes - Bluetooth connection - Parameter configuration menu  Bafang 36V 250W 45Nm, rear pvc with side supports - black/black rear, side model, adjustable rear (max load 25 kg)                                                                                                                                                                                                                                 |
| MOTOR FENDER KICKSTAND REAR RACK MAX LOAD WEIGHT                                                             | indicator - On / Off light - Walk assist - Error codes - Bluetooth connection - Parameter configuration menu  Bafang 36V 250W 45Nm, rear pvc with side supports - black/black rear, side model, adjustable rear (max load 25 kg)  100kg                                                                                                                                                                                                                          |
| MOTOR FENDER KICKSTAND REAR RACK MAX LOAD WEIGHT BATTERY                                                     | indicator - On / Off light - Walk assist - Error codes - Bluetooth connection - Parameter configuration menu  Bafang 36V 250W 45Nm, rear pvc with side supports - black/black rear, side model, adjustable rear (max load 25 kg)  100kg  36V 10.4Ah 374Wh, integrated                                                                                                                                                                                            |
| MOTOR FENDER KICKSTAND REAR RACK MAX LOAD WEIGHT BATTERY RECHARGE PACK BATTERY                               | indicator - On / Off light - Walk assist - Error codes - Bluetooth connection - Parameter configuration menu  Bafang 36V 250W 45Nm, rear pvc with side supports - black/black rear, side model, adjustable rear (max load 25 kg)  100kg  36V 10.4Ah 374Wh, integrated  42.0V 2.0A  from 40 to 70km, this data depends on: level of assistance used, driver's weight, muscle power applied in pedaling, tire                                                      |
| MOTOR FENDER KICKSTAND REAR RACK MAX LOAD WEIGHT BATTERY RECHARGE PACK BATTERY RANGE*                        | indicator - On / Off light - Walk assist - Error codes - Bluetooth connection - Parameter configuration menu  Bafang 36V 250W 45Nm, rear pvc with side supports - black/black rear, side model, adjustable rear (max load 25 kg)  100kg 36V 10.4Ah 374Wh, integrated 42.0V 2.0A  from 40 to 70km, this data depends on: level of assistance used, driver's weight, muscle power applied in pedaling, tire pressure, road slope, number of stops and restarts     |
| MOTOR FENDER KICKSTAND REAR RACK MAX LOAD WEIGHT BATTERY RECHARGE PACK BATTERY  RANGE*  GROSS WEIGHT BATTERY | indicator - On / Off light - Walk assist - Error codes - Bluetooth connection - Parameter configuration menu  Bafang 36V 250W 45Nm, rear pvc with side supports - black/black rear, side model, adjustable rear (max load 25 kg) 100kg 36V 10.4Ah 374Wh, integrated 42.0V 2.0A from 40 to 70km, this data depends on: level of assistance used, driver's weight, muscle power applied in pedaling, tire pressure, road slope, number of stops and restarts 2.6Kg |

## E-bike dimensions

Installed rear rack

LCD display

Imported and distributed by M.T. Distribution S.r.I.
Società unipersonale soggetta a direzione e coordinamento di Electron S.p.A.
via Bargellino 10, 40012, Calderand i Reno, (E0) Italy
P.I. 04177060375 | C.F. 0119840371 | REA BO-236546 | Capitale Sociale 10,000,000 ix.
www.platum.com