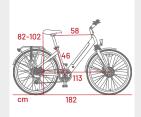

## E-bike dimensions

Installed rear rack

LCD display

Imported and distributed by M.T. Distribution S.r.I.
Società unipersonale soggetta a direzione e coordinamento di Electron S.p.A.
via Bargellino 10, 40012, Calderand i Reno, (E0) Italy
P.I. 04177060375 | C.F. 0119840371 | REA BO-236546 | Capitale Sociale 10,000,000 ix.
www.platum.com