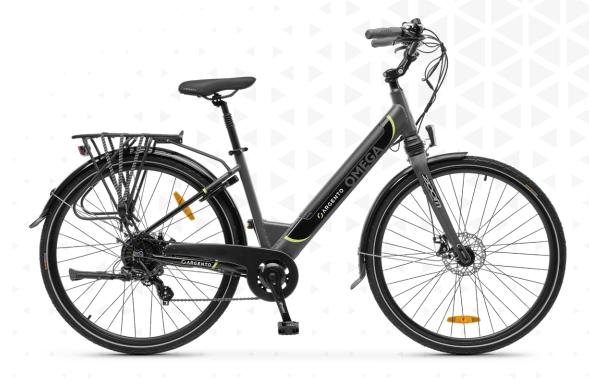

**OMEGA** 

The way you move URBAN BEAT

| TYRES                                                                                                        | 700c brand Kenda                                                                                                                                                                                                                                                                                                                                                                                                                                                 |
|--------------------------------------------------------------------------------------------------------------|------------------------------------------------------------------------------------------------------------------------------------------------------------------------------------------------------------------------------------------------------------------------------------------------------------------------------------------------------------------------------------------------------------------------------------------------------------------|
| RIM                                                                                                          | black aluminum, double wall rims                                                                                                                                                                                                                                                                                                                                                                                                                                 |
| BRAKES                                                                                                       | Mechanical Disc Brake System, brand Logan,<br>brake lever with cut off sensor                                                                                                                                                                                                                                                                                                                                                                                    |
| SHIFTER                                                                                                      | Shimano Tourney 7 speed with rear derailleur                                                                                                                                                                                                                                                                                                                                                                                                                     |
| FRONT FORK                                                                                                   | aluminum, Zoom 106D, suspension fork - spring system                                                                                                                                                                                                                                                                                                                                                                                                             |
| CRANKSET                                                                                                     | Prowheel 38T - 170mm, chain KMC                                                                                                                                                                                                                                                                                                                                                                                                                                  |
| PEDALS                                                                                                       | Neco-WP-302, city                                                                                                                                                                                                                                                                                                                                                                                                                                                |
| FRAME                                                                                                        | aluminum 6061, with rear wheel lock                                                                                                                                                                                                                                                                                                                                                                                                                              |
| MAX SPEED                                                                                                    | 25Km/h                                                                                                                                                                                                                                                                                                                                                                                                                                                           |
| SEAT                                                                                                         | CY - Argento logo, high elastic foam, black                                                                                                                                                                                                                                                                                                                                                                                                                      |
| SEAT POST                                                                                                    | aluminum seat post with internal shock absorber                                                                                                                                                                                                                                                                                                                                                                                                                  |
| HANDLEBAR                                                                                                    | aluminum, Zoom city                                                                                                                                                                                                                                                                                                                                                                                                                                              |
| GRIPS                                                                                                        | XL - Argento logo, ergonomic - rubber                                                                                                                                                                                                                                                                                                                                                                                                                            |
| LIGHTS                                                                                                       | front light: LED, DH003E 36V DC. Rear light: LED, DR009 (rear carrier)                                                                                                                                                                                                                                                                                                                                                                                           |
|                                                                                                              |                                                                                                                                                                                                                                                                                                                                                                                                                                                                  |
| DISPLAY                                                                                                      | LCD display waterproof with battery level indicator - PAS level indicator - On / Off light - Walk assist - Error codes - Bluetooth connection - Parameter configuration menu                                                                                                                                                                                                                                                                                     |
| DISPLAY                                                                                                      | indicator - On / Off light - Walk assist - Error codes - Bluetooth                                                                                                                                                                                                                                                                                                                                                                                               |
|                                                                                                              | indicator - On / Off light - Walk assist - Error codes - Bluetooth<br>connection - Parameter configuration menu                                                                                                                                                                                                                                                                                                                                                  |
| MOTOR                                                                                                        | indicator - On / Off light - Walk assist - Error codes - Bluetooth<br>connection - Parameter configuration menu<br>Bafang 36V 250W 45Nm, rear                                                                                                                                                                                                                                                                                                                    |
| MOTOR<br>FENDER                                                                                              | indicator - On / Off light - Walk assist - Error codes - Bluetooth<br>connection - Parameter configuration menu<br>Bafang 36V 250W 45Nm, rear<br>pvc with side supports - black/black                                                                                                                                                                                                                                                                            |
| MOTOR<br>FENDER<br>KICKSTAND                                                                                 | indicator - On / Off light - Walk assist - Error codes - Bluetooth<br>connection - Parameter configuration menu<br>Bafang 36V 250W 45Nm, rear<br>pvc with side supports - black/black<br>rear, side model, adjustable                                                                                                                                                                                                                                            |
| MOTOR FENDER KICKSTAND REAR RACK                                                                             | indicator - On / Off light - Walk assist - Error codes - Bluetooth connection - Parameter configuration menu  Bafang 36V 250W 45Nm, rear pvc with side supports - black/black rear, side model, adjustable rear (max load 25 kg)                                                                                                                                                                                                                                 |
| MOTOR FENDER KICKSTAND REAR RACK MAX LOAD WEIGHT                                                             | indicator - On / Off light - Walk assist - Error codes - Bluetooth connection - Parameter configuration menu  Bafang 36V 250W 45Nm, rear pvc with side supports - black/black rear, side model, adjustable rear (max load 25 kg)  100kg                                                                                                                                                                                                                          |
| MOTOR FENDER KICKSTAND REAR RACK MAX LOAD WEIGHT BATTERY                                                     | indicator - On / Off light - Walk assist - Error codes - Bluetooth connection - Parameter configuration menu  Bafang 36V 250W 45Nm, rear pvc with side supports - black/black rear, side model, adjustable rear (max load 25 kg)  100kg  36V 10.4Ah 374Wh, integrated                                                                                                                                                                                            |
| MOTOR FENDER KICKSTAND REAR RACK MAX LOAD WEIGHT BATTERY RECHARGE PACK BATTERY                               | indicator - On / Off light - Walk assist - Error codes - Bluetooth connection - Parameter configuration menu  Bafang 36V 250W 45Nm, rear pvc with side supports - black/black rear, side model, adjustable rear (max load 25 kg)  100kg  36V 10.4Ah 374Wh, integrated  42.0V 2.0A  from 40 to 70km, this data depends on: level of assistance used, driver's weight, muscle power applied in pedaling, tire                                                      |
| MOTOR FENDER KICKSTAND REAR RACK MAX LOAD WEIGHT BATTERY RECHARGE PACK BATTERY RANGE*                        | indicator - On / Off light - Walk assist - Error codes - Bluetooth connection - Parameter configuration menu  Bafang 36V 250W 45Nm, rear pvc with side supports - black/black rear, side model, adjustable rear (max load 25 kg)  100kg 36V 10.4Ah 374Wh, integrated 42.0V 2.0A  from 40 to 70km, this data depends on: level of assistance used, driver's weight, muscle power applied in pedaling, tire pressure, road slope, number of stops and restarts     |
| MOTOR FENDER KICKSTAND REAR RACK MAX LOAD WEIGHT BATTERY RECHARGE PACK BATTERY  RANGE*  GROSS WEIGHT BATTERY | indicator - On / Off light - Walk assist - Error codes - Bluetooth connection - Parameter configuration menu  Bafang 36V 250W 45Nm, rear pvc with side supports - black/black rear, side model, adjustable rear (max load 25 kg) 100kg 36V 10.4Ah 374Wh, integrated 42.0V 2.0A from 40 to 70km, this data depends on: level of assistance used, driver's weight, muscle power applied in pedaling, tire pressure, road slope, number of stops and restarts 2.6Kg |