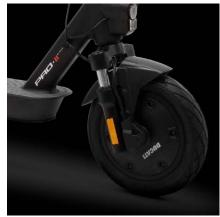

## Technical specifications

| Basic info             |                                                                      |
|------------------------|----------------------------------------------------------------------|
| Frame material         | magnesium alloy                                                      |
| Suspensions            | front and rear                                                       |
| Speed*                 | L1: 6km/h   L2: 15km/h   L3: 20km/h   L4: 25km/h (max speed)         |
| Maximum gradient** 20% |                                                                      |
| Brakes                 | front e-brake and rear disc brake, double brake lever, KERS          |
| Motor                  | 350W, 18.9Nm                                                         |
| Tyres                  | 10" tubeless front and rear                                          |
| Low voltage protection | 27.5V ± 0.5V                                                         |
| Current limit          | 18A                                                                  |
| Motor type             | brushless                                                            |
| Max load               | 100kg                                                                |
| Riding requirements    | Consult the laws and regulations currently in force in your country. |
| Working<br>Temperature | 0°C / 45°C                                                           |
| Level of protection    | IPX5                                                                 |
| Charging time          | about 7 hours                                                        |
| Range**                | up to 40km                                                           |