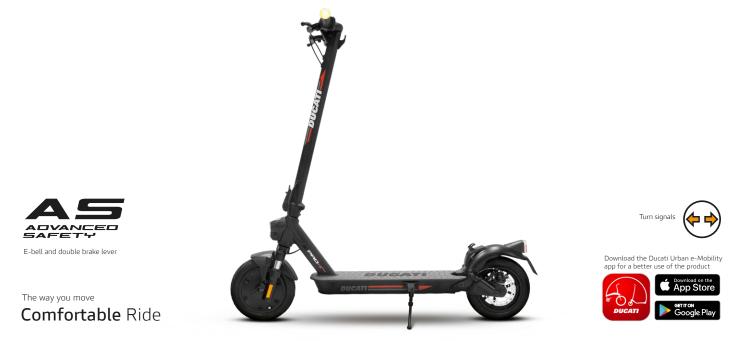

Up to 40km of range, 360Wh battery

Magnesium frame

Product Sku: DU-MO-220022 Ean Code: 8056711538792

Full suspension

## Technical specifications

| Basic info             |                                                                      |
|------------------------|----------------------------------------------------------------------|
| Frame material         | magnesium alloy                                                      |
| Suspensions            | front and rear                                                       |
| Speed*                 | L1: 6km/h   L2: 15km/h   L3: 20km/h   L4: 25km/h (max speed)         |
| Maximum gradient** 20% |                                                                      |
| Brakes                 | front e-brake and rear disc brake, double brake lever, KERS          |
| Motor                  | 350W, 18.9Nm                                                         |
| Tyres                  | 10" tubeless front and rear                                          |
| Low voltage protection | 27.5V ± 0.5V                                                         |
| Current limit          | 18A                                                                  |
| Motor type             | brushless                                                            |
| Max load               | 100kg                                                                |
| Riding requirements    | Consult the laws and regulations currently in force in your country. |
| Working<br>Temperature | 0°C / 45°C                                                           |
| Level of protection    | IPX5                                                                 |
| Charging time          | about 7 hours                                                        |
| Range**                | up to 40km                                                           |

| Electric system |                                                    |
|-----------------|----------------------------------------------------|
| Motor           | 350W Brushless, Peak Power 515W                    |
| Brake           | front electronic brake                             |
| Display         | 3.5" integrate color LED display                   |
| Battery         | 36V, 10Ah, 360Wh                                   |
| Lights          | front and rear LED lights, integrated turn signals |
| Charger         | EU Standard DC 2.1 42V 1.5A                        |
| Bluetooth       | Connection through user app                        |
|                 |                                                    |