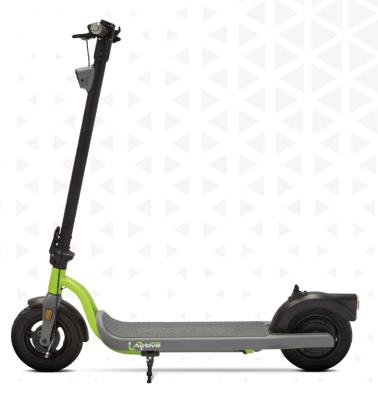

The way you move

## **URBAN LIGHTWEIGHT**

| 50.115                 |                                                             |
|------------------------|-------------------------------------------------------------|
| FRAME                  | steel                                                       |
| SUSPENSIONS            | no , , , , , , , , , , , , , , , , , , ,                    |
| SPEED*                 | 11: <= 6km/h    2:<= 15km/h    3: <= 25km/h<br>(max speed)* |
| MAXIMUM SLOPE*         | 15%                                                         |
| BRAKES                 | front drum brake and electronic rear brake                  |
| TYRES                  | 10" air chamber                                             |
| MAXIMUM LOAD           | 100kg                                                       |
| RIDER                  | check the current legislation in your country               |
| OPERATING TEMPERATURE  | -5 °C / 45 °C                                               |
| PROTECTION LEVEL       | IP54                                                        |
| CHARGING TIME          | approax 4 hours                                             |
| AUTONOMY**             | up to 25km                                                  |
| MOTOR                  | 350W brushless, 15Nm                                        |
| PEAK POWER             | 500W                                                        |
| DISPLAY                | integrated LED                                              |
| BATTERY                | 36V 7.5Ah 270Wh                                             |
| LOW VOLTAGE PROTECTION | 31V ± 0.5V                                                  |
| CURRENT LIMIT          | 17A ±1A                                                     |
| KERS                   | yes                                                         |
| LIGHTS                 | front and rear LED                                          |
| WIRELESS CONNECTION    | yes                                                         |
| APP                    | yes                                                         |
| TURN SIGNALS           | yes                                                         |
| NET WEIGHT             | 15.4kg                                                      |
| GROSS WEIGHT           | 18.5kg                                                      |
| OPEN ITEM DIMENSIONS   | 1170 x 470 x 1180mm                                         |
| CLOSED ITEM DIMENSIONS | 1170 x 470 x 485mm                                          |
| PACKAGING DIMENSION    | 1210 x 215 x 510 mm                                         |