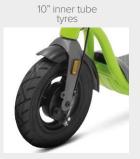

## **URBAN LIGHTWEIGHT**

| 50.115                 |                                                             |
|------------------------|-------------------------------------------------------------|
| FRAME                  | steel                                                       |
| SUSPENSIONS            | no , , , , , , , , , , , , , , , , , , ,                    |
| SPEED*                 | 11: <= 6km/h    2:<= 15km/h    3: <= 25km/h<br>(max speed)* |
| MAXIMUM SLOPE*         | 15%                                                         |
| BRAKES                 | front drum brake and electronic rear brake                  |
| TYRES                  | 10" air chamber                                             |
| MAXIMUM LOAD           | 100kg                                                       |
| RIDER                  | check the current legislation in your country               |
| OPERATING TEMPERATURE  | -5 °C / 45 °C                                               |
| PROTECTION LEVEL       | IP54                                                        |
| CHARGING TIME          | approax 4 hours                                             |
| AUTONOMY**             | up to 25km                                                  |
| MOTOR                  | 350W brushless, 15Nm                                        |
| PEAK POWER             | 500W                                                        |
| DISPLAY                | integrated LED                                              |
| BATTERY                | 36V 7.5Ah 270Wh                                             |
| LOW VOLTAGE PROTECTION | 31V ± 0.5V                                                  |
| CURRENT LIMIT          | 17A ±1A                                                     |
| KERS                   | yes                                                         |
| LIGHTS                 | front and rear LED                                          |
| WIRELESS CONNECTION    | yes                                                         |
| APP                    | yes                                                         |
| TURN SIGNALS           | yes                                                         |
| NET WEIGHT             | 15.4kg                                                      |
| GROSS WEIGHT           | 18.5kg                                                      |
| OPEN ITEM DIMENSIONS   | 1170 x 470 x 1180mm                                         |
| CLOSED ITEM DIMENSIONS | 1170 x 470 x 485mm                                          |
| PACKAGING DIMENSION    | 1210 x 215 x 510 mm                                         |