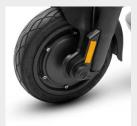

## **MAX** POWER

| FRAME                  | aluminum alloy                                                                   |  |
|------------------------|----------------------------------------------------------------------------------|--|
| SUSPENSIONS            | front and rear                                                                   |  |
| SPEED*                 | L1: < 6km/h; L2: $\leq$ 15km/h; L3: $\leq$ 20km/h; L4: $\leq$ 25km/h (max speed) |  |
| MAXIMUM SLOPE*         | 30%                                                                              |  |
| BRAKES                 | electronic front brake and rear disc break                                       |  |
| TYRES                  | 10" tubeles                                                                      |  |
| MAXIMUM LOAD           | 120kg                                                                            |  |
| RIDER                  | check the current legislation in your country                                    |  |
| OPERATING TEMPERATURE  | -5 °C / 45 °C                                                                    |  |
| PROTECTION LEVEL       | IP55                                                                             |  |
| CHARGING TIME          | approax 7 hours                                                                  |  |
| AUTONOMY**             | up to 80km                                                                       |  |
| MOTOR                  | 500W brushless, 29Nm                                                             |  |
| PEAK POWER             | 1000W                                                                            |  |
| DISPLAY                | built-in color LED                                                               |  |
| BATTERY                | 54V 12.5Ah 675Wh                                                                 |  |
| LOW VOLTAGE PROTECTION | 37.5V ± 0.5V                                                                     |  |
| CURRENT LIMIT          | 18A                                                                              |  |
| KERS                   | yes                                                                              |  |
| LIGHTS                 | front, rear and lateral LED                                                      |  |
| WIRELESS CONNECTION    | no                                                                               |  |
| APP                    | no                                                                               |  |
| TURN SIGNALS           | no                                                                               |  |
| NET WEIGHT             | 24kg                                                                             |  |
| GROSS WEIGHT           | 30kg                                                                             |  |
| OPEN ITEM DIMENSIONS   | 1307 x 520 x 1275mm                                                              |  |
| CLOSED ITEM DIMENSIONS | 1307 x 520 x 560mm                                                               |  |
| PACKAGING DIMENSION    | 1280 x 285 x 785mm                                                               |  |