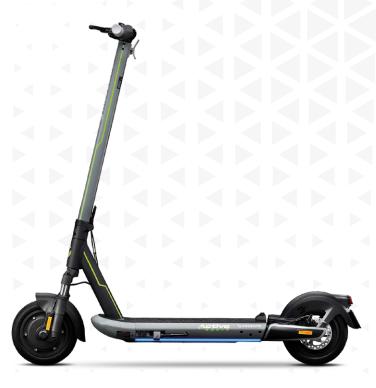

The way you move

## **MAX** POWER

| FRAME                  | aluminum alloy                                                                   |  |
|------------------------|----------------------------------------------------------------------------------|--|
| SUSPENSIONS            | front and rear                                                                   |  |
| SPEED*                 | L1: < 6km/h; L2: $\leq$ 15km/h; L3: $\leq$ 20km/h; L4: $\leq$ 25km/h (max speed) |  |
| MAXIMUM SLOPE*         | 30%                                                                              |  |
| BRAKES                 | electronic front brake and rear disc break                                       |  |
| TYRES                  | 10" tubeles                                                                      |  |
| MAXIMUM LOAD           | 120kg                                                                            |  |
| RIDER                  | check the current legislation in your country                                    |  |
| OPERATING TEMPERATURE  | -5 °C / 45 °C                                                                    |  |
| PROTECTION LEVEL       | IP55                                                                             |  |
| CHARGING TIME          | approax 7 hours                                                                  |  |
| AUTONOMY**             | up to 80km                                                                       |  |
| MOTOR                  | 500W brushless, 29Nm                                                             |  |
| PEAK POWER             | 1000W                                                                            |  |
| DISPLAY                | built-in color LED                                                               |  |
| BATTERY                | 54V 12.5Ah 675Wh                                                                 |  |
| LOW VOLTAGE PROTECTION | 37.5V ± 0.5V                                                                     |  |
| CURRENT LIMIT          | 18A                                                                              |  |
| KERS                   | yes                                                                              |  |
| LIGHTS                 | front, rear and lateral LED                                                      |  |
| WIRELESS CONNECTION    | no                                                                               |  |
| APP                    | no                                                                               |  |
| TURN SIGNALS           | no                                                                               |  |
| NET WEIGHT             | 24kg                                                                             |  |
| GROSS WEIGHT           | 30kg                                                                             |  |
| OPEN ITEM DIMENSIONS   | 1307 x 520 x 1275mm                                                              |  |
| CLOSED ITEM DIMENSIONS | 1307 x 520 x 560mm                                                               |  |
| PACKAGING DIMENSION    | 1280 x 285 x 785mm                                                               |  |

 $<sup>^* \, \</sup>text{Always respect the highway code and the regulations in force in the country where the electric scooter is used.} \\$ 

500W motor Peak Power: 1000W

30% Up-hill

Full suspension

AR-MO-210004 | 8052679453139