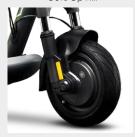

## **MAX** POWER

| FRAME                  | aluminum alloy                                                                   |  |
|------------------------|----------------------------------------------------------------------------------|--|
| SUSPENSIONS            | front and rear                                                                   |  |
| SPEED*                 | L1: < 6km/h; L2: $\leq$ 15km/h; L3: $\leq$ 20km/h; L4: $\leq$ 25km/h (max speed) |  |
| MAXIMUM SLOPE*         | 30%                                                                              |  |
| BRAKES                 | electronic front brake and rear disc break                                       |  |
| TYRES                  | 10" tubeles                                                                      |  |
| MAXIMUM LOAD           | 120kg                                                                            |  |
| RIDER                  | check the current legislation in your country                                    |  |
| OPERATING TEMPERATURE  | -5 °C / 45 °C                                                                    |  |
| PROTECTION LEVEL       | IP55                                                                             |  |
| CHARGING TIME          | approax 7 hours                                                                  |  |
| AUTONOMY**             | up to 80km                                                                       |  |
| MOTOR                  | 500W brushless, 29Nm                                                             |  |
| PEAK POWER             | 1000W                                                                            |  |
| DISPLAY                | built-in color LED                                                               |  |
| BATTERY                | 54V 12.5Ah 675Wh                                                                 |  |
| LOW VOLTAGE PROTECTION | 37.5V ± 0.5V                                                                     |  |
| CURRENT LIMIT          | 18A                                                                              |  |
| KERS                   | yes                                                                              |  |
| LIGHTS                 | front, rear and lateral LED                                                      |  |
| WIRELESS CONNECTION    | no                                                                               |  |
| APP                    | no                                                                               |  |
| TURN SIGNALS           | no                                                                               |  |
| NET WEIGHT             | 24kg                                                                             |  |
| GROSS WEIGHT           | 30kg                                                                             |  |
| OPEN ITEM DIMENSIONS   | 1307 x 520 x 1275mm                                                              |  |
| CLOSED ITEM DIMENSIONS | 1307 x 520 x 560mm                                                               |  |
| PACKAGING DIMENSION    | 1280 x 285 x 785mm                                                               |  |