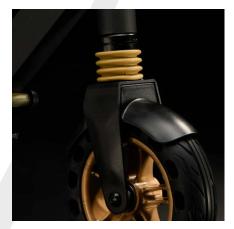

## **URBAN** LIGHTWEIGHT

Front suspension

Integrated LED Display

250W Brushless rear motor

## **Technical specifications**

| Basic info             |                                                                     |
|------------------------|---------------------------------------------------------------------|
| Frame                  | aluminium alloy                                                     |
| Suspensions            | front                                                               |
| Speed*                 | L1: <= 6km/h   L2: <= 20km/h   L3: <= 25km/h (max speed)            |
| Max gradient**         | 15%                                                                 |
| Brakes                 | rear e-brake and flex fender brake                                  |
| Motor power            | 250W, 13Nm                                                          |
| Tyres                  | 8" honeycomb                                                        |
| Low voltage protection | 31V +/- 0.5V                                                        |
| Current limit          | 15A                                                                 |
| Motor type             | brushless                                                           |
| Max load               | 100kg                                                               |
| Riding requirements    | Consult the laws and regulations currently in force in your country |
| Working temperature    | 0°C / 40°C                                                          |
| Level of protection    | IP54                                                                |
| Charging time          | about 5 hours                                                       |
| Range**                | up to 18km                                                          |