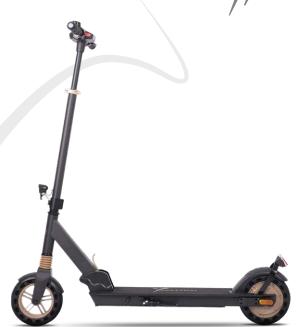

## **URBAN** LIGHTWEIGHT

Front suspension

Integrated LED Display

250W Brushless rear motor

## **Technical specifications**

| Basic info             |                                                                     |
|------------------------|---------------------------------------------------------------------|
| Frame                  | aluminium alloy                                                     |
| Suspensions            | front                                                               |
| Speed*                 | L1: <= 6km/h   L2: <= 20km/h   L3: <= 25km/h (max speed)            |
| Max gradient**         | 15%                                                                 |
| Brakes                 | rear e-brake and flex fender brake                                  |
| Motor power            | 250W, 13Nm                                                          |
| Tyres                  | 8" honeycomb                                                        |
| Low voltage protection | 31V +/- 0.5V                                                        |
| Current limit          | 15A                                                                 |
| Motor type             | brushless                                                           |
| Max load               | 100kg                                                               |
| Riding requirements    | Consult the laws and regulations currently in force in your country |
| Working temperature    | 0°C / 40°C                                                          |
| Level of protection    | IP54                                                                |
| Charging time          | about 5 hours                                                       |
| Range**                | up to 18km                                                          |

| Dimensions and weights |                     |  |
|------------------------|---------------------|--|
| Net weight             | 13.1kg              |  |
| Gross weight           | 15.6kg              |  |
| Unit size              | 1030 x 420 x 1090mm |  |
| Folding size           | 1080 x 420 x 340mm  |  |
| Carton size            | 1040 x 180 x 400mm  |  |