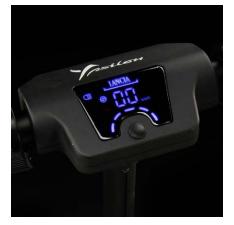

## **URBAN** LIGHTWEIGHT

Front suspension

Integrated LED Display

250W Brushless rear motor

| Electric system |                              |
|-----------------|------------------------------|
| Motor           | 250W, Peak Power 360W        |
| Brake           | rear e-brake                 |
| Display         | integrated LED               |
| Battery         | 36V, 6.0Ah, 216Wh            |
| Lights          | front and rear LED lights    |
| Charger         | DC 2.1 standard EU 42V, 1.5A |
|                 |                              |