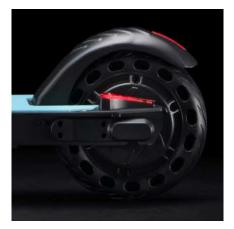

## **Technical specifications**

Front suspension

| Basic info             |                                                                     |
|------------------------|---------------------------------------------------------------------|
| Frame                  | aluminium alloy                                                     |
| Suspensions            | front                                                               |
| Speed*                 | L1: <= 6km/h   L2: <= 20km/h   L3: <= 25km/h (max speed)            |
| Max gradient**         | 15%                                                                 |
| Brakes                 | rear e-brake and flex fender brake                                  |
| Motor power            | 250W, 13Nm                                                          |
| Tyres                  | 8" honeycomb                                                        |
| Low voltage protection | 31V +/- 0.5V                                                        |
| Current limit          | 15A                                                                 |
| Motor type             | brushless                                                           |
| Max load               | 100kg                                                               |
| Riding requirements    | Consult the laws and regulations currently in force in your country |
| Working temperature    | 0°C / 40°C                                                          |
| Level of protection    | IP54                                                                |
| Charging time          | about 5 hours                                                       |
| Range**                | up to 18km                                                          |

| Electric system |                              |
|-----------------|------------------------------|
| Motor           | 250W, Peak Power 360W        |
| Brake           | rear e-brake                 |
| Display         | integrated LED               |
| Battery         | 36V, 6.0Ah, 216Wh            |
| Lights          | front and rear LED lights    |
| Charger         | DC 2.1 standard EU 42V, 1.5A |
|                 |                              |