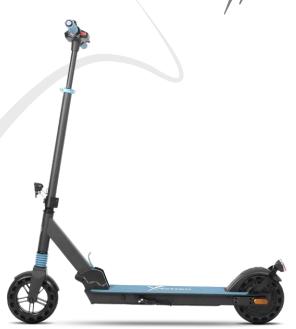

The way you move

## **URBAN** LIGHTWEIGHT

250W Brushless rear motor

## **Technical specifications**

Front suspension

| Basic info             |                                                                     |
|------------------------|---------------------------------------------------------------------|
| Frame                  | aluminium alloy                                                     |
| Suspensions            | front                                                               |
| Speed*                 | L1: <= 6km/h   L2: <= 20km/h   L3: <= 25km/h (max speed)            |
| Max gradient**         | 15%                                                                 |
| Brakes                 | rear e-brake and flex fender brake                                  |
| Motor power            | 250W, 13Nm                                                          |
| Tyres                  | 8" honeycomb                                                        |
| Low voltage protection | 31V +/- 0.5V                                                        |
| Current limit          | 15A                                                                 |
| Motor type             | brushless                                                           |
| Max load               | 100kg                                                               |
| Riding requirements    | Consult the laws and regulations currently in force in your country |
| Working temperature    | 0°C / 40°C                                                          |
| Level of protection    | IP54                                                                |
| Charging time          | about 5 hours                                                       |
| Range**                | up to 18km                                                          |