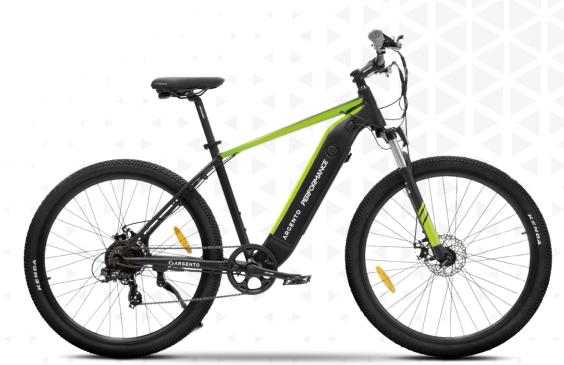

## The way you move OUTDOOR SEEKERS

| TYRES                 | 29" x 2.35" brand Kenda, K1153                                                                                                                                                     |
|-----------------------|------------------------------------------------------------------------------------------------------------------------------------------------------------------------------------|
| RIM a a               | black aluminum, double wall rims                                                                                                                                                   |
| BRAKES                | Mechanical Disc Brake System, brand Logan, model<br>LB-DX2016, lever with cut off sensor                                                                                           |
| SHIFTER               | Shimano Tourney 7 speed with rear derailleur                                                                                                                                       |
| FRONT FORK            | aluminum, Zoom CH-525-MLO, Suspension fork - spring system                                                                                                                         |
| CRANKSET              | Prowheel 42T - 170mm, chain KMC                                                                                                                                                    |
| PEDALS                | Neco-WP-625, sport                                                                                                                                                                 |
| FRAME                 | aluminum 6061                                                                                                                                                                      |
| MAX SPEED             | 25Km/h                                                                                                                                                                             |
| SEAT                  | CY - Argento logo, high elastic foam, black                                                                                                                                        |
| SEAT POST             | Aluminum, Zoom                                                                                                                                                                     |
| HANDLEBAR             | aluminum, Zoom mtb                                                                                                                                                                 |
| GRIPS                 | XL - Argento logo, ergonomic - rubber                                                                                                                                              |
| LIGHTS                | front light: LED, DH003E 36V DC. Rear light: LED, CY-3915-E (saddle pad)                                                                                                           |
| DISPLAY               | LCD display waterproof with battery level indicator - PAS level<br>indicator - On / Off light - Walk assist - Error codes - Bluetooth<br>connection - Parameter configuration menu |
| MOTOR                 | Bafang 36V 250W 45Nm, rear                                                                                                                                                         |
| FENDER                | not included                                                                                                                                                                       |
| KICKSTAND             | rear, side model, adjustable                                                                                                                                                       |
| REAR RACK             | not included                                                                                                                                                                       |
| MAX LOAD WEIGHT       | 110 kg                                                                                                                                                                             |
| BATTERY               | 36V 13.0Ah 468Wh, integrated                                                                                                                                                       |
| RECHARGE PACK BATTERY | 42.0V 2.0A                                                                                                                                                                         |
| RANGE*                | from 50 to 80km, this data depends on: level of assistance<br>used, driver's weight, muscle power applied in pedaling, tire<br>pressure, road slope, number of stops and restarts  |
| GROS WEIGHT BATTERY   | 3.6Kg                                                                                                                                                                              |
| NET WEIGHT            | 21.4Kg                                                                                                                                                                             |
| GROSS WEIGHT          | ~25Kg                                                                                                                                                                              |
| PACKAGING DIMENSIONS  | 157 x 26 x 80cm                                                                                                                                                                    |
|                       |                                                                                                                                                                                    |