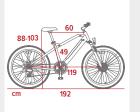

## E-bike dimensions

29" tyres

7 speed shifter

\* Subject to variations based on the rider's weight, on the road conditions and on the temperature. All images are inserted for illustrative purposes, the products may undergo changes.