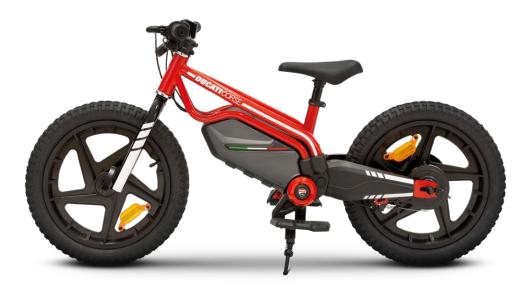

16" Tyres

Max. speed adjustable in 3 levels

Product Code: DU-BI-230001 Ean Code: **8050507981397** 

## Technical specifications

| Basic info              |                                                                     |
|-------------------------|---------------------------------------------------------------------|
| Frame material          | steel                                                               |
| Max speed*              | Lv1: 8km/h, Lv2: 12km/h, Lv3: 16km/h                                |
| Brakes                  | rear drum brake                                                     |
| Motor power             | 150W                                                                |
| Tyres                   | 16"x 2.4 with inner tube                                            |
| Suspension              | no                                                                  |
| Low voltage protection  | 20V±0.5V                                                            |
| Current limit           | 16A                                                                 |
| Motor type              | brushless                                                           |
| Max load                | 45kg                                                                |
| Rididng<br>requirements | consult the laws and regulations currently in force in your country |
| Working<br>Temperature  | 0°C / 45°C                                                          |
| Charging time           | about 2-3 hours                                                     |
| Range**                 | up to 12km                                                          |