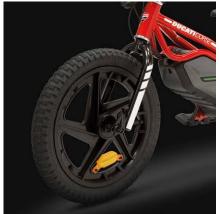

## Technical specifications

| Basic info              |                                                                     |
|-------------------------|---------------------------------------------------------------------|
| Frame material          | steel                                                               |
| Max speed*              | Lv1: 8km/h, Lv2: 12km/h, Lv3: 16km/h                                |
| Brakes                  | rear drum brake                                                     |
| Motor power             | 150W                                                                |
| Tyres                   | 16"x 2.4 with inner tube                                            |
| Suspension              | no                                                                  |
| Low voltage protection  | 20V±0.5V                                                            |
| Current limit           | 16A                                                                 |
| Motor type              | brushless                                                           |
| Max load                | 45kg                                                                |
| Rididng<br>requirements | consult the laws and regulations currently in force in your country |
| Working<br>Temperature  | 0°C / 45°C                                                          |
| Charging time           | about 2-3 hours                                                     |
| Range**                 | up to 12km                                                          |