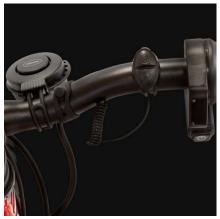

16" Tyres

Max. speed adjustable in 3 levels

Product Code: DU-BI-230001 Ean Code: **8050507981397** 