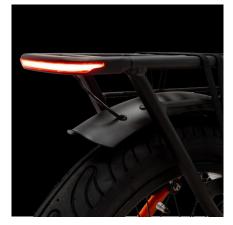

# **COMFORTABLE** DRIVE

Integrated rear carrier with integrated brake light

75Nm Mid motor

20"x3.0 tyres

### Prodotto Sku: HE-BI-220001 Ean code: **8056711537627**

| Electric system | n                                                                                  |
|-----------------|------------------------------------------------------------------------------------|
| Lights          | FRONT: Sate-Lite, C7Plus 80 Lux<br>REAR: LED, WD125 - rear carrier full-integreted |
| Display         | TFT LCD waterproof 4" screen with remote control IPX5                              |
| Motor           | Bafang M820, 36V 250W 75Nm, MID-DRIVE central                                      |
| Battery         | 36V 10.4Ah 374Wh, external                                                         |
| Charger         | 42V 2.0A                                                                           |
| Charging time   | About 4/6 hours                                                                    |
| Range**         | tbd                                                                                |