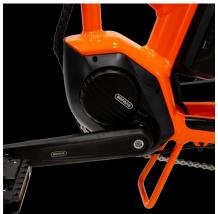

# **COMFORTABLE** DRIVE

Integrated rear carrier with integrated brake light

75Nm Mid motor

20"x3.0 tyres

### Prodotto Sku: HE-BI-220001 Ean code: **8056711537627**

| Electric system | n                                                                                  |
|-----------------|------------------------------------------------------------------------------------|
| Lights          | FRONT: Sate-Lite, C7Plus 80 Lux<br>REAR: LED, WD125 - rear carrier full-integreted |
| Display         | TFT LCD waterproof 4" screen with remote control IPX5                              |
| Motor           | Bafang M820, 36V 250W 75Nm, MID-DRIVE central                                      |
| Battery         | 36V 10.4Ah 374Wh, external                                                         |
| Charger         | 42V 2.0A                                                                           |
| Charging time   | About 4/6 hours                                                                    |
| Range**         | tbd                                                                                |