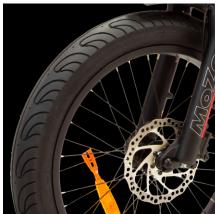

# **COMFORTABLE** DRIVE

Integrated rear carrier with integrated brake light

75Nm Mid motor

20"x3.0 tyres

## **Technical specifications**

| Basic info |                                        |
|------------|----------------------------------------|
| Tyres      | 20" x 3.0, Vee Rubber                  |
| Brakes     | Hydraulic front and rear disc brake    |
| Front fork | Suspension                             |
| Gearshift  | Shimano Altus 7 speed                  |
| Cassette   | Shimano, MF-TZ500-7s 14-28             |
| Chainset   | Bafang 48T - 170mm                     |
| Pedals     | Foldable                               |
| Frame      | Hydroformed aluminium, foldable        |
| Max speed* | 25 km/h                                |
| Saddle     | SR Selle Royal, RIO                    |
| Seat post  | Aluminium                              |
| Handlebar  | Aluminum, foldable and telescopic stem |
| Grips      | Ergonomic rubber                       |
| Fender     | Aluminium, fat model black/black       |
| Kickstand  | Rear side model, adjustable            |
| Carrier    | Yes (max load 25 kg)                   |
| Max load   | 120kg                                  |