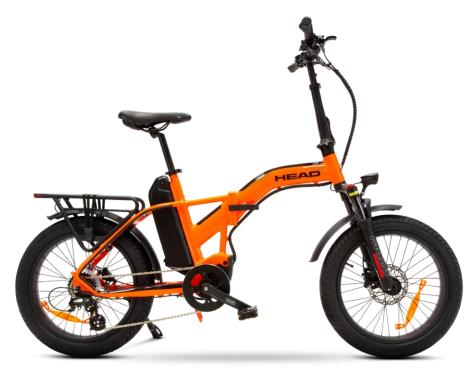

# **COMFORTABLE** DRIVE

Integrated rear carrier with integrated brake light

75Nm Mid motor

20"x3.0 tyres

## **Technical specifications**

| Basic info |                                        |
|------------|----------------------------------------|
| Tyres      | 20" x 3.0, Vee Rubber                  |
| Brakes     | Hydraulic front and rear disc brake    |
| Front fork | Suspension                             |
| Gearshift  | Shimano Altus 7 speed                  |
| Cassette   | Shimano, MF-TZ500-7s 14-28             |
| Chainset   | Bafang 48T - 170mm                     |
| Pedals     | Foldable                               |
| Frame      | Hydroformed aluminium, foldable        |
| Max speed* | 25 km/h                                |
| Saddle     | SR Selle Royal, RIO                    |
| Seat post  | Aluminium                              |
| Handlebar  | Aluminum, foldable and telescopic stem |
| Grips      | Ergonomic rubber                       |
| Fender     | Aluminium, fat model black/black       |
| Kickstand  | Rear side model, adjustable            |
| Carrier    | Yes (max load 25 kg)                   |
| Max load   | 120kg                                  |